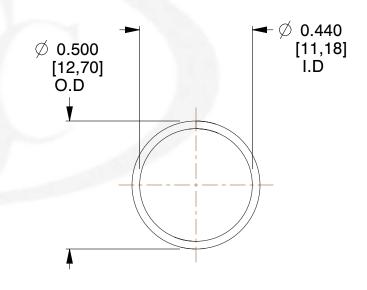

## **NOTES:**

1. Material : Spring Steel 2. Finish : Glod Irridite

3. Ends: Closed

4. Total Coils: 10.000

5. Sugg. Max. Deflection: 0.370 (in)6. Sugg. Max. Load: 2.300 (lbs)

7. All Drawing Dimensions are in Inches [mm]