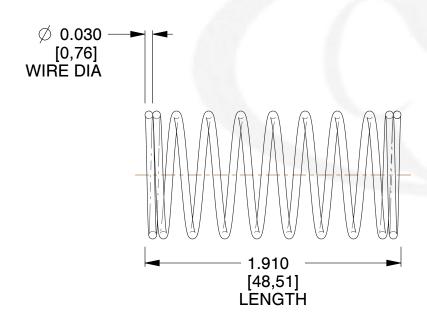

## **NOTES:**

1. Material : Spring Steel 2. Finish : Glod Irridite

3. Ends: Closed

4. Total Coils: 10.000

5. Sugg. Max. Deflection: 0.370 (in)6. Sugg. Max. Load: 2.300 (lbs)

7. All Drawing Dimensions are in Inches [mm]