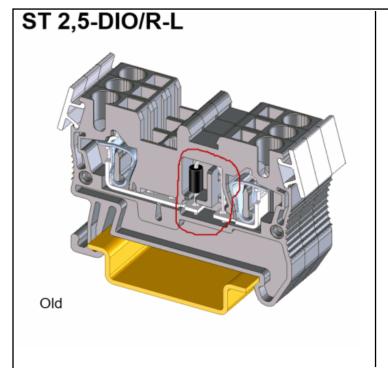

 Installation space enlarged in the housing for component installation.

 Stock Status

 Can existing stock still be used?
 Yes

 Is mixture of stock acceptable?
 No

 Transaction Dates
 9/30/2021

Date modification goes into effect from Germany: Expected first shipment (from Phoenix Contact) of the modified products(s):

## **Product Change Notification**

| Part #  | Type Description |
|---------|------------------|
| 3036260 | ST 2,5-BE        |
| 3036262 | ST 2,5-DIO/L-R   |
| 3036518 | ST 2,5-DIO/R-L   |