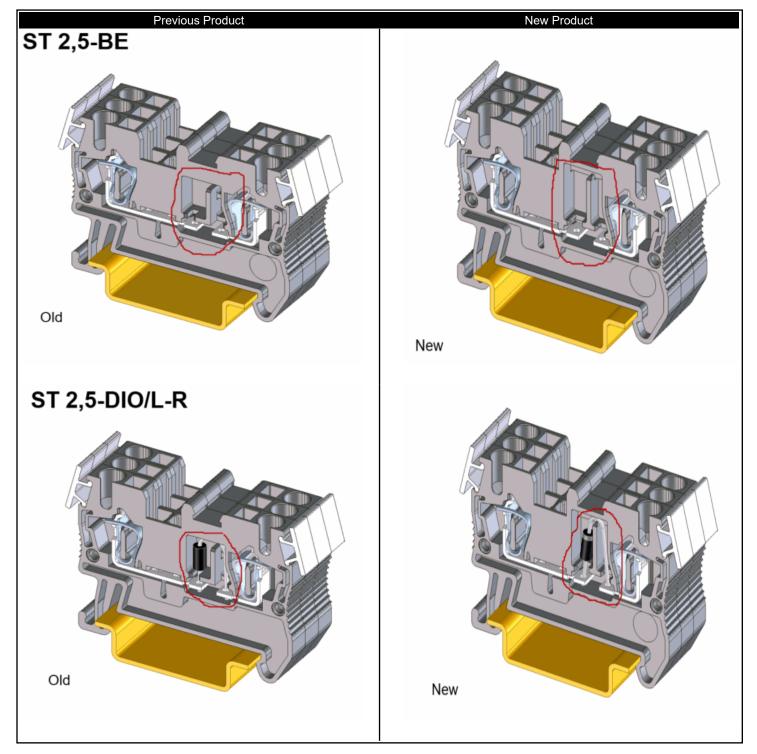

 Installation space enlarged in the housing for component installation.

 Stock Status

 Can existing stock still be used?
 Yes

 Is mixture of stock acceptable?
 No

 Transaction Dates
 9/30/2021

Date modification goes into effect from Germany: Expected first shipment (from Phoenix Contact) of the modified products(s):

## **Product Change Notification**

| Part #  | Type Description |
|---------|------------------|
| 3036260 | ST 2,5-BE        |
| 3036262 | ST 2,5-DIO/L-R   |
| 3036518 | ST 2,5-DIO/R-L   |