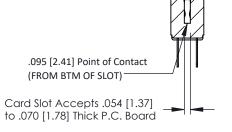

**Mounting Option** .128 (3.25) Dia. Mounting Holes **Contact Detail** 

Wire Hole .087x.013(2.21x0.33) - Tail LG .282(7.16) .156 [3.96] Contact Spacing x .200 [5.08] Row Spacing

## **See Accompanying Pages for:**

- **Contact Bend Details**
- **Mounting Options**