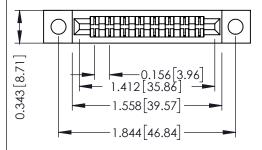

**Mounting Option** .128 (3.25) Dia. Mounting Holes **Contact Detail** 

Wire Hole .087x.013(2.21x0.33) - Tail LG .282(7.16) .156 [3.96] Contact Spacing x .200 [5.08] Row Spacing

## SECTION A-A

| 307 / 357 Card Edge Connector<br>Part Number: 307-016-400-202 |                                                    |                                                                  | ACAD REFERENCE NO. 307 ENG MASTER |             |                  |        |
|---------------------------------------------------------------|----------------------------------------------------|------------------------------------------------------------------|-----------------------------------|-------------|------------------|--------|
|                                                               |                                                    |                                                                  | DRAWN:                            | J.LEE       | DATE: AUG. 11/09 |        |
|                                                               |                                                    |                                                                  | CHECKED:                          |             | DATE:            |        |
| CONNECTION TO                                                 | EDAC INC TORONTO, ONTARIO CANADA QUALITY & SERVICE | OR USED AS THE BASIS FOR THE<br>MANUFACTURE OR SALE OF APPARATUS | SCALE:                            | NTS         | SHEET            | 1 OF 3 |
|                                                               |                                                    |                                                                  | DRAWING                           | NUMBER      |                  | ISSUE  |
|                                                               |                                                    |                                                                  | 30                                | 07 Assembly |                  | 1      |
|                                                               |                                                    |                                                                  |                                   |             |                  |        |