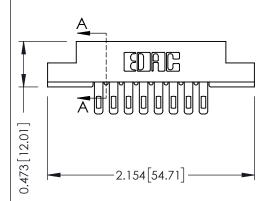

## SECTION A-A

| 307 / 357 Card Edge Connector<br>Part Number: 307-016-400-202 |                                                    |                                                                  | ACAD REFERENCE NO. 307 ENG MASTER |             |                  |        |
|---------------------------------------------------------------|----------------------------------------------------|------------------------------------------------------------------|-----------------------------------|-------------|------------------|--------|
|                                                               |                                                    |                                                                  | DRAWN:                            | J.LEE       | DATE: AUG. 11/09 |        |
|                                                               |                                                    |                                                                  | CHECKED:                          |             | DATE:            |        |
| CONNECTION TO                                                 | EDAC INC TORONTO, ONTARIO CANADA QUALITY & SERVICE | OR USED AS THE BASIS FOR THE<br>MANUFACTURE OR SALE OF APPARATUS | SCALE:                            | NTS         | SHEET            | 1 OF 3 |
|                                                               |                                                    |                                                                  | DRAWING                           | NUMBER      |                  | ISSUE  |
|                                                               |                                                    |                                                                  | 30                                | 07 Assembly |                  | 1      |
|                                                               |                                                    |                                                                  |                                   |             |                  |        |