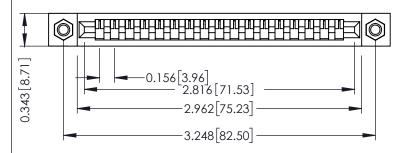

PC Tail .046x.013(1.17x0.33) - Tail LG=.358(9.09)

.156 [3.96] Contact Spacing x .200 [5.08] Row Spacing

THIS IS A C.A.D. GENERATED DRAWING DO NOT MAKE MANUAL REVISIONS TO MASTER.

ISSUE NUMBER ORIGINAL