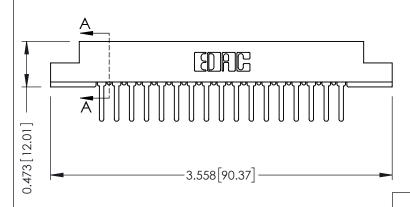

PC Tail .046x.013(1.17x0.33) - Tail LG=.358(9.09)

.156 [3.96] Contact Spacing x .200 [5.08] Row Spacing

THIS IS A C.A.D. GENERATED DRAWING DO NOT MAKE MANUAL REVISIONS TO MASTER.

ISSUE NUMBER ORIGINAL

## SECTION A-A

307 / 357 Card Edge Connector Part Number: 307-017-427-107

YOUR CONNECTION TO QUALITY & SERVICE

**EDAC INC** TORONTO, ONTARIO CANADA

THESE DRAWINGS AND SPECIFICATIONS ARE THE PROPERTY OF EDAC INC.,AND SHALL NOT BE REPRODUCED, OR COPIED OR USED AS THE BASIS FOR THE MANUFACTURE OR SALE OF APPARATUS WITHOUT WRITTEN PERMISSION.