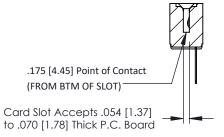

ACAD REFERENCE NO. 307 ENG MASTER DRAWN: J.LEE DATE: AUG. 11/09 CHECKED: DATE: OF 3 SCALE: NTS SHEET DRAWING NUMBER **ISSUE** 307 Assembly

**Contact Bend Details Mounting Options** 

**See Accompanying Pages for:** 