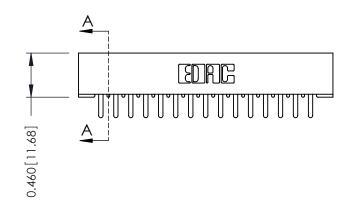

**Mounting Option** 01-No Mounting Lugs **Contact Detail** 

520-P.C. Tail .046x.013(1.17x0.33) - Tail LG.=.213(5.41) .156 [3.96] Contact Spacing x .140 [3.56] Row Spacing

**See Accompanying Page for: Mounting Options** 