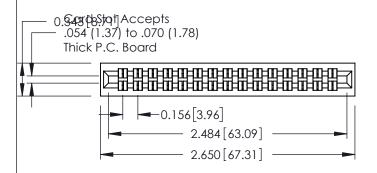

**Mounting Option** 01-No Mounting Lugs **Contact Detail** 

520-P.C. Tail .046x.013(1.17x0.33) - Tail LG.=.213(5.41) .156 [3.96] Contact Spacing x .140 [3.56] Row Spacing

**See Accompanying Page for: Mounting Options** 

0.090[2.29] Point of Contact

0.295[7.49] Card Slot