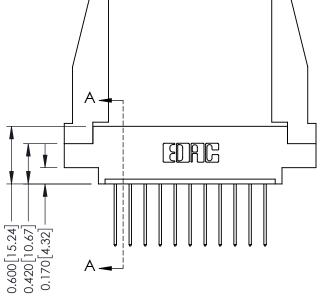

ACAD REFERENCE NO.

Point of Contact

Card Slot

0.330[8.38] 0.160[4.06]

THESE DRAWINGS AND SPECIFICATIONS SHALL NOT BE REPRODUCED, OR COPIED MANUFACTURE OR SALE OF APPARATUS

**See Accompanying Pages for: Contact Bend Details** 