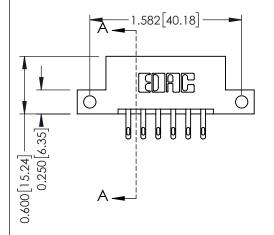

## **Mounting Option**

12-.128 (3.25) Dia. Side Mounting Holes



## **Contact Detail**

500-Wire Hole .050x.025(1.27x0.64) - Tail LG=.260(6.60) DO NOT MAKE MANUAL REVISIONS TO MASTER. .156 [3.96] Contact Spacing x .200 [5.08] Row Spacing

THIS IS A C.A.D. GENERATED DRAWING



ISSUE NUMBER ORIGINAL

1

0.160 [4.06] Point of Contact Card Slot

0.330[8.38]



**See Accompanying Pages for:** 

- **Contact Bend Details**
- **Mounting Options**

| 337 / 387 Series Card Edge Connector |
|--------------------------------------|
| Part Number: 337-012-500-212         |



**EDAC INC** TORONTO, ONTARIO CANADA

THESE DRAWINGS AND SPECIFICATIONS ARE THE PROPERTY OF EDAC INC.,AND SHALL NOT BE REPRODUCED, OR COPIED OR USED AS THE BASIS FOR THE MANUFACTURE OR SALE OF APPARATUS WITHOUT WRITTEN PERMISSION.

| ACAD REFERENCE NO. 337 ENG MASTE |                  |  |  |
|----------------------------------|------------------|--|--|
| DRAWN: J.LEE                     | DATE: OCT. 06/09 |  |  |
| CHECKED:                         | DATE:            |  |  |
| SCALE: NTS                       | SHEET 1 OF 3     |  |  |
| DRAWING NUMBER                   | ISSUE