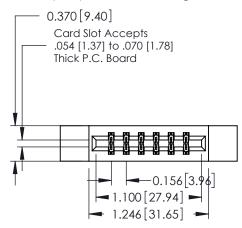

ISSUE NUMBER ORIGINAL

1

0.160 [4.06] Point of Contact Card Slot

0.330[8.38]

**See Accompanying Pages for:** 

- **Contact Bend Details**
- **Mounting Options**

| 337 / 387 Series Card Edge Connector |
|--------------------------------------|
| Part Number: 337-012-500-212         |