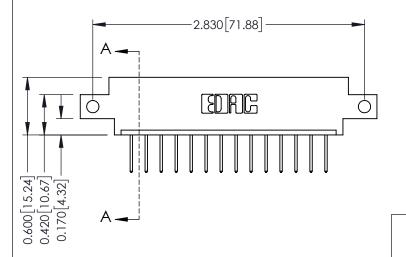

12-.128 (3.25) Dia. Side Mounting Holes - 0.370[9.40] Card Slot Accepts .054 [1.37] to .070 [1.78] Thick P.C. Board -0.156[3.96] 2.348 [59.64] 2.494 [63.35]

**Mounting Option** 

**Contact Detail** 

523-P.C. Tail .025 Sq.(0.64 Sq.) - Tail LG=.390(9.91) .156 [3.96] Contact Spacing x .200 [5.08] Row Spacing

THIS IS A C.A.D. GENERATED DRAWING DO NOT MAKE MANUAL REVISIONS TO MASTER.

ISSUE NUMBER

ORIGINAL

1

**See Accompanying Pages for:** 

- **Contact Bend Details**
- **Mounting Options**

| 337 / 387 Series Card Edge Connector |
|--------------------------------------|
| Part Number: 337-014-523-612         |