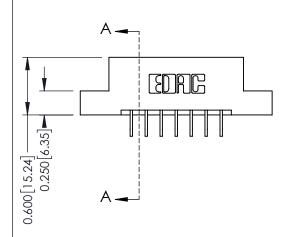

**Mounting Option** 

08-#4-40 Unified Threaded Inserts

**Contact Detail** 

559-90 Degree Bend (Code 541 Contacts) .156 [3.96] Contact Spacing x .200 [5.08] Row Spacing THIS IS A C.A.D. GENERATED DRAWING DO NOT MAKE MANUAL REVISIONS TO MASTER.