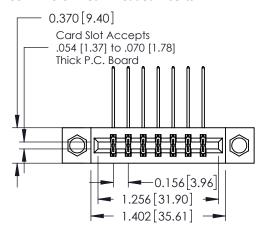

ISSUE NUMBER ORIGINAL

1

0.330 [8.38] Card Slot 0.160 [4.06] Point of Contact

**See Accompanying Pages for:** 

- **Contact Bend Details**
- **Mounting Options**

| 337 / 387 Series Card Edge Connector |
|--------------------------------------|
| Part Number: 337-014-559-208         |