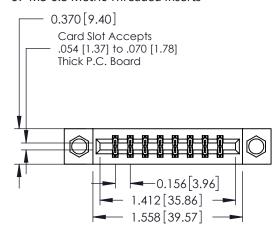

## **Contact Detail**

520-P.C. Tail .030x.018(0.76x0.46) - Tail LG=.175(4.45) .156 [3.96] Contact Spacing x .200 [5.08] Row Spacing

THIS IS A C.A.D. GENERATED DRAWING DO NOT MAKE MANUAL REVISIONS TO MASTER.

## **See Accompanying Pages for:**

- **Contact Bend Details**
- **Mounting Options**

| 337 / 387 Series Card Edge Connector |  |
|--------------------------------------|--|
| Part Number: 337-016-520-807         |  |