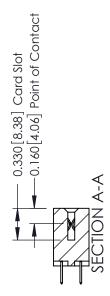

## **Contact Detail**

520-P.C. Tail .030x.018(0.76x0.46) - Tail LG=.175(4.45) .156 [3.96] Contact Spacing x .200 [5.08] Row Spacing

THIS IS A C.A.D. GENERATED DRAWING DO NOT MAKE MANUAL REVISIONS TO MASTER.

ISSUE NUMBER

ORIGINAL

1

| 337 / 387 Series Card Edge                                                                                   | 37 / 387 Series Card Edge Connector                             |                | 337 ENG          | G MASTER      |
|--------------------------------------------------------------------------------------------------------------|-----------------------------------------------------------------|----------------|------------------|---------------|
|                                                                                                              | Contact Bend Detail                                             |                | DATE: OCT. 06/09 |               |
| Corridor Beria Delaii                                                                                        |                                                                 |                | DATE:            |               |
| TORONTO, ONTARIO CANADA  ARE THE PROPERTY OF SHALL NOT BE REPRODUCE OR USED AS THE BASIS MANUFACTURE OR SALI | THESE DRAWINGS AND SPECIFICATIONS                               | SCALE: NTS     | SHEET            | 2 <b>OF</b> 3 |
|                                                                                                              | SHALL NOT BE REPRODUCED, OR COPIED OR USED AS THE BASIS FOR THE | DRAWING NUMBER |                  | ISSUE         |
|                                                                                                              | MANUFACTURE OR SALE OF APPARATUS<br>WITHOUT WRITTEN PERMISSION. | 337 Assembly   |                  | 1             |