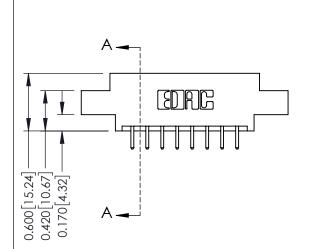

## **Mounting Option**

07-M3-0.5 Metric Threaded Inserts

## **See Accompanying Pages for:**

- **Contact Bend Details**
- **Mounting Options**

| 337 / 387 Series Card Edge Connector |  |
|--------------------------------------|--|
| Part Number: 337-016-520-807         |  |