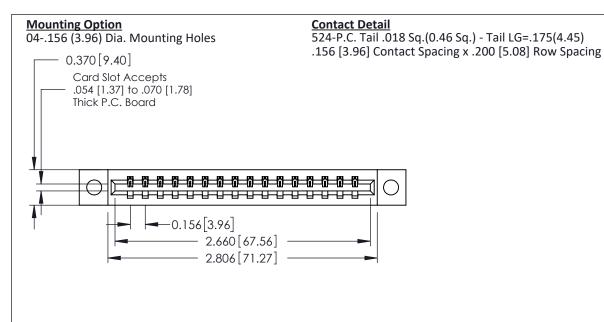

THIS IS A C.A.D. GENERATED DRAWING DO NOT MAKE MANUAL REVISIONS TO MASTER.

ISSUE NUMBER ORIGINAL

0.160 [4.06] Point of Contact Card Slot 0.330 [8.38]

**See Accompanying Pages for:** 

- **Contact Bend Details**
- **Mounting Options**

337 / 387 Series Card Edge Connector Part Number: 337-016-524-604

**EDAC INC** TORONTO, ONTARIO CANADA

THESE DRAWINGS AND SPECIFICATIONS ARE THE PROPERTY OF EDAC INC.,AND SHALL NOT BE REPRODUCED, OR COPIED OR USED AS THE BASIS FOR THE MANUFACTURE OR SALE OF APPARATUS WITHOUT WRITTEN PERMISSION.