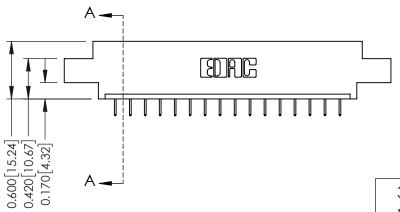

ISSUE NUMBER

ORIGINAL

1

| 337 / 387 Series Card Edge                                            | ACAD REFERENCE NO.                                                                                                                                                                               | 337 ENG MASTER |                  |               |
|-----------------------------------------------------------------------|--------------------------------------------------------------------------------------------------------------------------------------------------------------------------------------------------|----------------|------------------|---------------|
| Contact Bend Detail                                                   |                                                                                                                                                                                                  | DRAWN: J.LEE   | DATE: OCT. 06/09 |               |
|                                                                       |                                                                                                                                                                                                  | CHECKED:       | DATE:            |               |
| EDAC INC TORONTO, ONTARIO CANADA YOUR CONNECTION TO QUALITY & SERVICE | THESE DRAWINGS AND SPECIFICATIONS ARE THE PROPERTY OF EDAC INC.,AND SHALL NOT BE REPRODUCED, OR COPIED OR USED AS THE BASIS FOR THE MANUFACTURE OR SALE OF APPARATUS WITHOUT WRITTEN PERMISSION. | SCALE: NTS     | SHEET            | 2 <b>OF</b> 3 |
|                                                                       |                                                                                                                                                                                                  | DRAWING NUMBER |                  | ISSUE         |
|                                                                       |                                                                                                                                                                                                  | 337 Assembly   |                  | 1             |