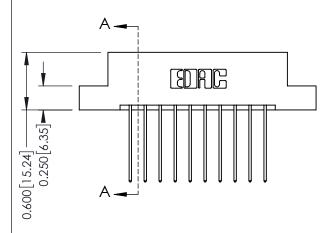

0.160 [4.06] Point of Contact Card Slot

0.330 [8.38]

ISSUE NUMBER

ORIGINAL

1

| 337 / 387 Series Card Edge Connector<br>Contact Bend Detail                                                                                                                                                                                                              |                                                                                                  | ACAD REFERENCE NO. | 337 ENG MASTER   |       |
|--------------------------------------------------------------------------------------------------------------------------------------------------------------------------------------------------------------------------------------------------------------------------|--------------------------------------------------------------------------------------------------|--------------------|------------------|-------|
|                                                                                                                                                                                                                                                                          |                                                                                                  | DRAWN: J.LEE       | DATE: OCT. 06/09 |       |
|                                                                                                                                                                                                                                                                          |                                                                                                  | CHECKED:           | DATE:            |       |
| EDAC INC TORONTO, ONTARIO CANADA YOUR CONNECTION TO QUALITY & SERVICE  THESE DRAWINGS AND SPECIFICATIONS ARE THE PROPERTY OF EDAC INC., AND SHALL NOT BE REPRODUCED, OR COPIED OR USED AS THE BASIS FOR THE MANUFACTURE OR SALE OF APPARATUS WITHOUT WRITTEN PERMISSION. | SCALE: NTS                                                                                       | SHEET              | 2 <b>OF</b> 3    |       |
|                                                                                                                                                                                                                                                                          | SHALL NOT BE REPRODUCED, OR COPIED OR USED AS THE BASIS FOR THE MANUFACTURE OR SALE OF APPARATUS | DRAWING NUMBER     |                  | ISSUE |
|                                                                                                                                                                                                                                                                          |                                                                                                  | 337 Assembly       |                  | 1     |