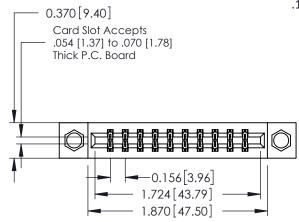

## **Mounting Option**

08-#4-40 Unified Threaded Inserts

**Contact Detail** 

541-Wire Wrap .025 Sq.(0.64 Sq.) - Tail LG=.750(19.05) .156 [3.96] Contact Spacing x .200 [5.08] Row Spacing

THIS IS A C.A.D. GENERATED DRAWING DO NOT MAKE MANUAL REVISIONS TO MASTER.

ISSUE NUMBER

ORIGINAL

1

**See Accompanying Pages for:** 

- **Contact Bend Details**
- **Mounting Options**

| 337 / 387 Series Card Edge Connector |
|--------------------------------------|
| Part Number: 337-020-541-208         |