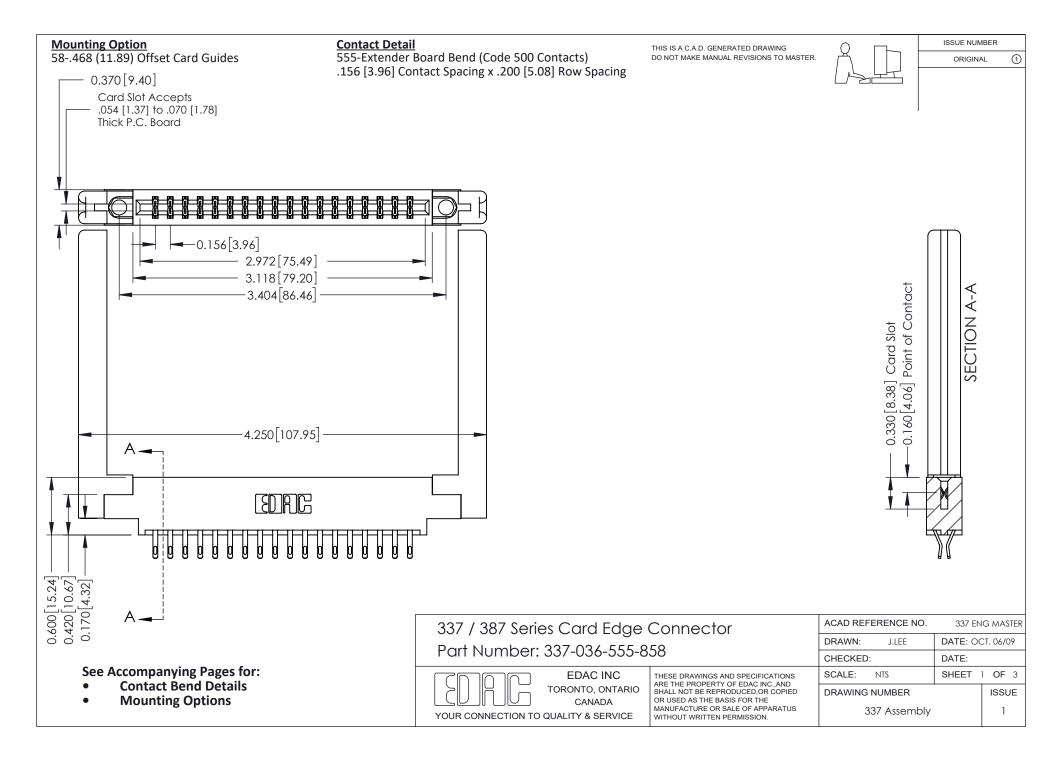

ISSUE NUMBER

ORIGINAL

1



| 337 / 387 Series Card Edge Connector<br>Contact Bend Detail           |                                                                                                                                                                                                  | ACAD REFERENCE NO. 337 E |                  | G MASTER      |
|-----------------------------------------------------------------------|--------------------------------------------------------------------------------------------------------------------------------------------------------------------------------------------------|--------------------------|------------------|---------------|
|                                                                       |