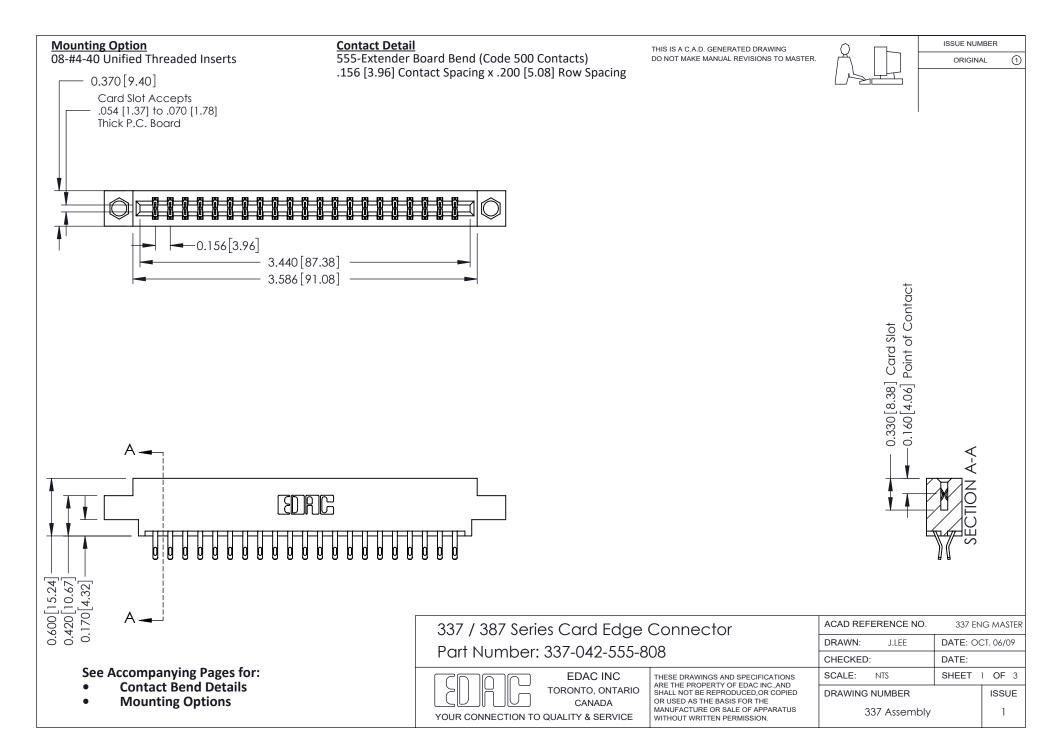

ISSUE NUMBER

ORIGINAL

1

| 337 / 387 Series Card Edge Connector<br>Contact Bend Detail           |                                                                                                                                                                                                  | ACAD REFERENCE NO. 337 E |                  | G MASTER      |
|-----------------------------------------------------------------------|--------------------------------------------------------------------------------------------------------------------------------------------------------------------------------------------------|--------------------------|------------------|---------------|
|                                                                       |                                                                                                                                                                                                  | DRAWN: J.LEE             | DATE: OCT. 06/09 |               |
|                                                                       |                                                                                                                                                                                                  | CHECKED:                 | CKED: DATE:      |               |
| EDAC INC TORONTO, ONTARIO CANADA YOUR CONNECTION TO QUALITY & SERVICE | THESE DRAWINGS AND SPECIFICATIONS ARE THE PROPERTY OF EDAC INC.,AND SHALL NOT BE REPRODUCED, OR COPIED OR USED AS THE BASIS FOR THE MANUFACTURE OR SALE OF APPARATUS WITHOUT WRITTEN PERMISSION. | SCALE: NTS               | SHEET            | 2 <b>OF</b> 3 |
|                                                                       |                                                                                                                                                                                                  | DRAWING NUMBER           |                  | ISSUE         |
|                                                                       |                                                                                                                                                                                                  | 337 Assembly             |                  | 1             |