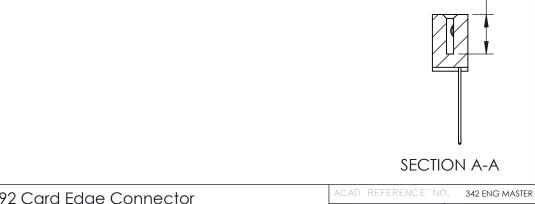

THIS IS A C.A.D. GENERATED DRAWING DO NOT MAKE MANUAL REVISIONS TO MASTER. ISSUE NUMBER

ORIGINAL

1

| Contact Bend Detail                  |                                                                                                                                                                                                 | ACAD REFERENCE NO. 342 ENG MASTER |             |                  |        |  |
|--------------------------------------|-------------------------------------------------------------------------------------------------------------------------------------------------------------------------------------------------|-----------------------------------|-------------|------------------|--------|--|
|                                      |                                                                                                                                                                                                 | DRAWN:                            | J.LEE       | DATE: OCT. 06/09 |        |  |
|                                      |                                                                                                                                                                                                 | CHECKED:                          |             | DATE:            |        |  |
| EDAC INC                             | THESE DRAWINGS AND SPECIFICATIONS ARE THE PROPERTY OF EDAC INC.,AND SHALL NOT BE REPRODUCED,OR COPIED OR USED AS THE BASIS FOR THE MANUFACTURE OR SALE OF APPARATUS WITHOUT WRITTEN PERMISSION. | SCALE:                            | NTS         | SHEET :          | 2 OF 3 |  |
| TORONTO, ONTARIO                     |                                                                                                                                                                                                 | DRAWING                           | NUMBER      |                  | ISSUE  |  |
| YOUR CONNECTION TO QUALITY & SERVICE |                                                                                                                                                                                                 | 3                                 | 42 Assembly |                  | 1      |  |