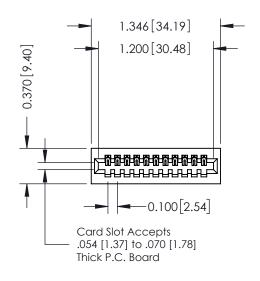

## **See Accompanying Pages for:**

- **Contact Bend Details**
- **Mounting Options**

| l 342 / 392 Card Edae Conne          | 392 Card Edge Connector    DRAWN: J.LEE   DATE: OCT. 06/09     CHECKED:   DATE: |         |             |         |           |
|--------------------------------------|---------------------------------------------------------------------------------|---------|-------------|---------|-----------|
| · ·                                  |                                                                                 | DRAWN:  | J.LEE       | DATE: O | CT. 06/09 |
| Pari Number: 342-011-344-1           | U1                                                                              | CHECKE  | ):          | DATE:   |           |
| COOO EDAC INC                        | THESE DRAWINGS AND SPECIFICATIONS ARE THE PROPERTY OF EDAC INCAND               | SCALE:  | NTS         | SHEET   | 1 OF 3    |
| TORONTO, ONTARIO CANADA              | SHALL NOT BE REPRODUCED, OR COPIED OR USED AS THE BASIS FOR THE                 | DRAWING | NUMBER      |         | ISSUE     |
| YOUR CONNECTION TO QUALITY & SERVICE | MANUFACTURE OR SALE OF APPARATUS                                                | 3       | 42 Assembly |         | 1         |
|                                      |                                                                                 |         |             |         |           |