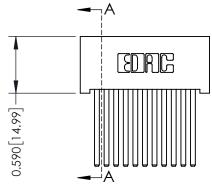

## **See Accompanying Pages for:**

- **Contact Bend Details**
- **Mounting Options**

| l 342 / 392 Card Edae Conne          | 392 Card Edge Connector    DRAWN: J.LEE   DATE: OCT. 06/09     CHECKED:   DATE: |         |             |         |           |
|--------------------------------------|---------------------------------------------------------------------------------|---------|-------------|---------|-----------|
| · ·                                  |                                                                                 | DRAWN:  | J.LEE       | DATE: O | CT. 06/09 |
| Pari Number: 342-011-344-1           | U1                                                                              | CHECKE  | ):          | DATE:   |           |
| COOO EDAC INC                        | THESE DRAWINGS AND SPECIFICATIONS ARE THE PROPERTY OF EDAC INCAND               | SCALE:  | NTS         | SHEET   | 1 OF 3    |
| TORONTO, ONTARIO CANADA              | SHALL NOT BE REPRODUCED, OR COPIED OR USED AS THE BASIS FOR THE                 | DRAWING | NUMBER      |         | ISSUE     |
| YOUR CONNECTION TO QUALITY & SERVICE | MANUFACTURE OR SALE OF APPARATUS                                                | 3       | 42 Assembly |         | 1         |
|                                      |                                                                                 |         |             |         |           |