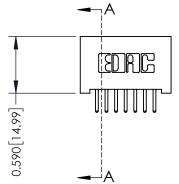

342 Assembly

THIS IS A C.A.D. GENERATED DRAWING DO NOT MAKE MANUAL REVISIONS TO MASTER. ISSUE NUMBER

ORIGINAL

1

| 342 / 392 Series Card Edge Connector<br>Contact Bend Detail |                                   |          | ACAD REFERENCE NO. 342 ENG MASTER |                  |        |  |
|-------------------------------------------------------------|-----------------------------------|----------|-----------------------------------|------------------|--------|--|
|                                                             |                                   |          | J.LEE                             | DATE: OCT. 06/09 |        |  |
| Confider bend Defail                                        |                                   | CHECKED: |                                   | DATE:            |        |  |
| EDAC INC TORONTO, ONTARIO                                   | ABE THE BROBERTY OF EDAC INC. AND | SCALE:   | NTS                               | SHEET :          | 2 OF 3 |  |
|                                                             |                                   | DRAWING  | NUMBER                            |                  | ISSUE  |  |
|                                                             |                                   | 3        | 42 Assembly                       |                  | 1      |  |