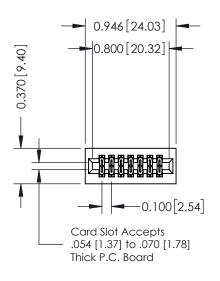

**Mounting Option** 01-No Mounting Lugs **Contact Detail** 

520-P.C. Tail .030x.018(0.76x0.46) - Tail LG=.185(4.70) .100 [2.54] Contact Spacing x .200 [5.08] Row Spacing

1

0.240 [6.10] Point of Contact 0.410[10.41] **SECTION A-A** 

## **See Accompanying Pages for:**

- **Contact Bend Details**
- **Mounting Options**

| 342 / 392 Card Edge Connector |
|-------------------------------|
| Part Number: 342-014-520-201  |

CANADA

|   | ACAD REFERENCE NO | . 342 ENG MASTER |
|---|-------------------|------------------|
|   | DRAWN: J.LEE      | DATE: OCT. 06/09 |
|   | CHECKED:          | DATE:            |
|   | SCALE: NTS        | SHEET 1 OF 3     |
| D | DRAWING NUMBER    | ISSUE            |