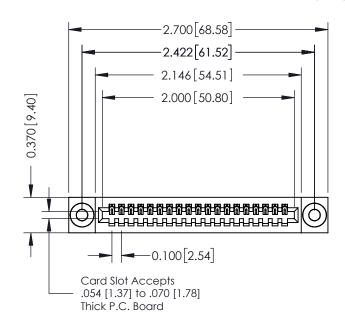

## **See Accompanying Pages for:**

- **Contact Bend Details**
- **Mounting Options**

| 342 / 392 Cara Eage Connector  Part Number: 342-019-541-103 |                                                                   | NOND REFERENCE NO. 342 ENG MASIER |             |         |           |  |
|-------------------------------------------------------------|-------------------------------------------------------------------|-----------------------------------|-------------|---------|-----------|--|
|                                                             |                                                                   | DRAWN:                            | J.LEE       | DATE: O | CT. 06/09 |  |
|                                                             |                                                                   | CHECKED                           | :           | DATE:   |           |  |
| EDAC INC                                                    | THESE DRAWINGS AND SPECIFICATIONS ARE THE PROPERTY OF EDAC INCAND | SCALE:                            | NTS         | SHEET   | 1 OF 3    |  |
| TORONTO, ONTARIO I                                          | SHALL NOT BE REPRODUCED, OR COPIED OR USED AS THE BASIS FOR THE   | DRAWING                           | NUMBER      |         | ISSUE     |  |
| YOUR CONNECTION TO QUALITY & SERVICE                        | MANUFACTURE OR SALE OF APPARATUS                                  | 34                                | 42 Assembly |         | 1         |  |
|                                                             |                                                                   |                                   |             |         |           |  |