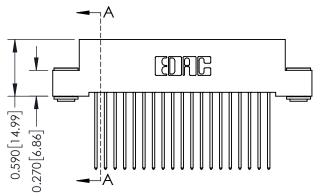

## **Contact Detail**

541-Wire Wrap .025 Sq.(0.64 Sq.) - Tail LG=.760(19.30) .100 [2.54] Contact Spacing x .200 [5.08] Row Spacing

0.410[10.41]

THIS IS A C.A.D. GENERATED DRAWING DO NOT MAKE MANUAL REVISIONS TO MASTER. ISSUE NUMBER

ORIGINAL

1

| 342 / 392 Series Card Edge Connector<br>Contact Bend Detail |                                                                                                                                   | ACAD REFERENCE NO. 342 ENG MASTER |             |                  |        |  |
|-------------------------------------------------------------|-----------------------------------------------------------------------------------------------------------------------------------|-----------------------------------|-------------|------------------|--------|--|
|                                                             |                                                                                                                                   | DRAWN:                            | J.LEE       | DATE: OCT. 06/09 |        |  |
|                                                             |                                                                                                                                   | CHECKED:                          |             | DATE:            |        |  |
| TORONTO, ONTARIO                                            | ARE THE PROPERTY OF EDAC INC.,AND SHALL NOT BE REPRODUCED,OR COPIED OR USED AS THE BASIS FOR THE MANUFACTURE OR SALE OF APPARATUS | SCALE:                            | NTS         | SHEET :          | 2 OF 3 |  |
|                                                             |                                                                                                                                   | DRAWING                           | NUMBER      |                  | ISSUE  |  |
| YOUR CONNECTION TO QUALITY & SERVICE                        |                                                                                                                                   | 3                                 | 42 Assembly |                  | 1      |  |