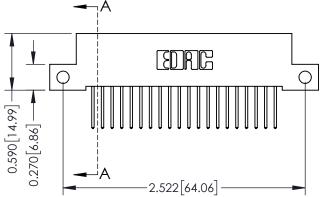

## **Mounting Option**

12-.128 (3.25) Dia. Side Mounting Holes

## **Contact Detail**

523-P.C. Tail .025 Sq.(0.64 Sq.) - Tail LG=.400(10.16) .100 [2.54] Contact Spacing x .200 [5.08] Row Spacing THIS IS A C.A.D. GENERATED DRAWING

CR.

ISSUE NUMBER

ORIGINAL

0.410[10.41]





## **See Accompanying Pages for:**

- Contact Bend Details
- Mounting Options



| 342 / 392 Card Edge Connector<br>Part Number: 342-020-523-112 |                                                                                                                                                                                               | ACAD REFERENCE NO. 342 ENG MASTER |             |         |           |
|---------------------------------------------------------------|-----------------------------------------------------------------------------------------------------------------------------------------------------------------------------------------------|-----------------------------------|-------------|---------|-----------|
|