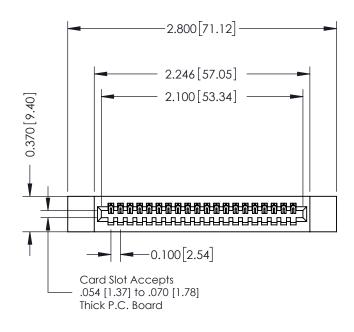

## **See Accompanying Pages for:**

- Contact Bend Details
- Mounting Options

| 342 / 392 Card Edge Connector<br>Part Number: 342-020-523-112 |                                                                                                                                                                                               | ACAD REFERENCE NO. 342 ENG MASTER |             |         |           |
|---------------------------------------------------------------|-----------------------------------------------------------------------------------------------------------------------------------------------------------------------------------------------|-----------------------------------|-------------|---------|-----------|
|                                                               |                                                                                                                                                                                               | DRAWN:                            | J.LEE       | DATE: O | CT. 06/09 |
|                                                               |                                                                                                                                                                                               | CHECKED:                          |             | DATE:   |           |
|                                                               | THESE DRAWINGS AND SPECIFICATIONS ARE THE PROPERTY OF EDAC INCAND SHALL NOT BE REPRODUCED,OR COPIED OR USED AS THE BASIS FOR THE MANUFACTURE OR SALE OF APPARATUS WITHOUT WRITTEN PERMISSION. | SCALE:                            | NTS         | SHEET   | 1 OF 3    |
|                                                               |                                                                                                                                                                                               | DRAWING                           | NUMBER      |         | ISSUE     |
|                                                               |                                                                                                                                                                                               | 3                                 | 42 Assembly |         | 1         |