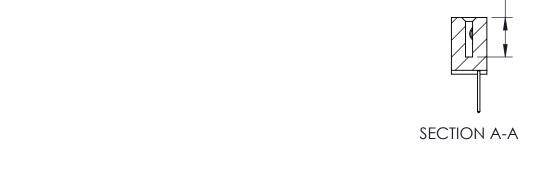

## **Contact Detail**

523-P.C. Tail .025 Sq.(0.64 Sq.) - Tail LG=.400(10.16) .100 [2.54] Contact Spacing x .200 [5.08] Row Spacing THIS IS A C.A.D. GENERATED DRAWING

CR.

ISSUE NUMBER

ORIGINAL

0.410[10.41]