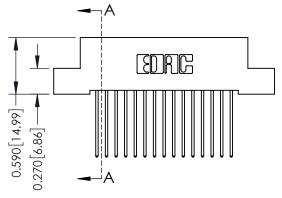

## **Contact Detail**

542-Wire Wrap .025 Sq.(0.64 Sq.) - Tail LG=.655(16.64) .100 [2.54] Contact Spacing x .200 [5.08] Row Spacing

\_\_\_\_0.240[6.10] \_Point of Contact

.410[10.41]