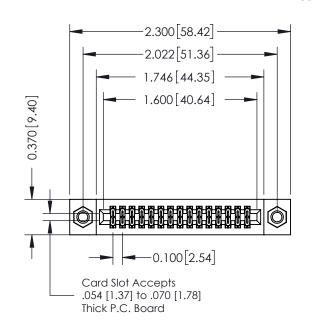

## **See Accompanying Pages for:**

- **Contact Bend Details**
- **Mounting Options**

| SECTION A-A             |
|-------------------------|
| ACAD DEFEDENCE NO MORNO |

| 342 / 392 Card Edge Connector Part Number: 342-030-542-207 |                                                                   | ACAD REFERENCE NO. 342 ENG MASTER |             |         |           |
|------------------------------------------------------------|-------------------------------------------------------------------|-----------------------------------|-------------|---------|-----------|
|                                                            |                                                                   | DRAWN:                            | J.LEE       | DATE: O | CT. 06/09 |
|                                                            |                                                                   | CHECKED:                          |             | DATE:   |           |
| EDAC INC                                                   | THESE DRAWINGS AND SPECIFICATIONS ARE THE PROPERTY OF EDAC INCAND | SCALE:                            | NTS         | SHEET   | 1 OF 3    |
| TORONTO, ONTARIO                                           | SHALL NOT BE REPRODUCED, OR COPIED  OR USED AS THE BASIS FOR THE  | DRAWING                           | NUMBER      |         | ISSUE     |
| YOUR CONNECTION TO QUALITY & SERVICE                       | MANUFACTURE OR SALE OF APPARATUS                                  | 34                                | 12 Assembly |         | 1         |