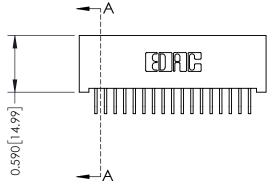

**Mounting Option** 01-No Mounting Lugs **Contact Detail** 

559-90 Degree Bend (Code 541 Contacts) .100 [2.54] Contact Spacing x .200 [5.08] Row Spacing

## 0.240 [6.10] Point of Contact 0.410[10.41] SECTION A-A