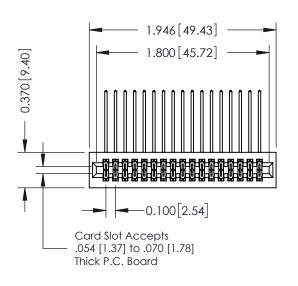

## **See Accompanying Pages for:**

- **Contact Bend Details**
- **Mounting Options**

| 342 / 392 Card Edge Connector |
|-------------------------------|
| Part Number: 342-034-559-201  |

WITHOUT WRITTEN PERMISSION.