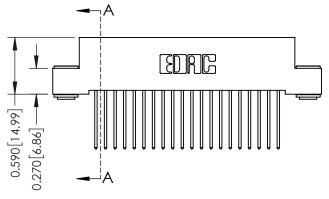

ACAD REFERENCE NO.

SECTION A-A

342 ENG MASTER

\_\_\_0.240[6.10] Point of Contact

**See Accompanying Pages for:** 

- **Contact Bend Details**
- **Mounting Options**

THIS IS A C.A.D. GENERATED DRAWING DO NOT MAKE MANUAL REVISIONS TO MASTER. ISSUE NUMBER