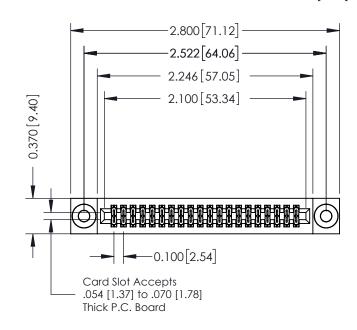

## 342 / 392 Card Edge Connector Part Number: 342-040-540-203

YOUR CONNECTION TO QUALITY & SERVICE

|   | DRAWN: J.LEE   | DATE: OCT. 06/09 |        |  |
|---|----------------|------------------|--------|--|
|   | CHECKED:       | DATE:            |        |  |
|   | SCALE: NTS     | SHEET            | 1 OF 3 |  |
| ) | DRAWING NUMBER |                  | ISSUE  |  |
|   | 342 Assembly   |                  | 1      |  |