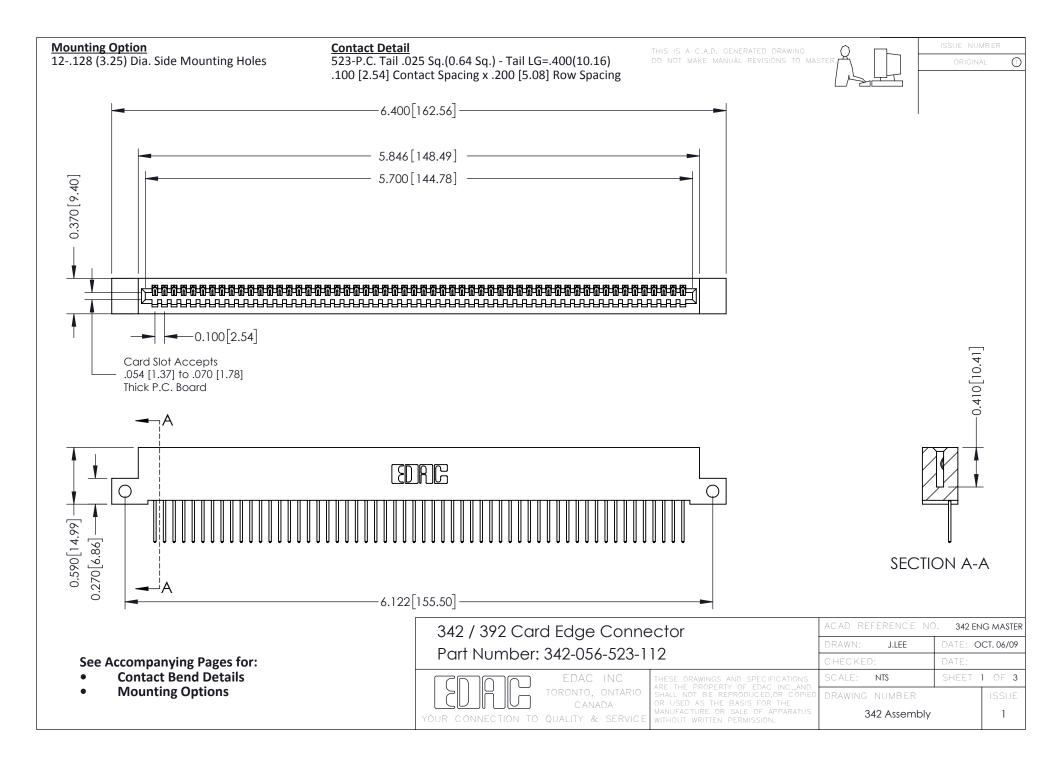

THIS IS A C.A.D. GENERATED DRAWING DO NOT MAKE MANUAL REVISIONS TO MASTER. ISSUE NUMBER

ORIGINAL

1



| 342 / 392 Series Card Edge Connector<br>Contact Bend Detail |                                                                                                                                                                                                  | ACAD REFERENCE NO. 342 ENG MASTER |             |                  |        |
|-------------------------------------------------------------|--------------------------------------------------------------------------------------------------------------------------------------------------------------------------------------------------|-----------------------------------|-------------|------------------|--------|
|