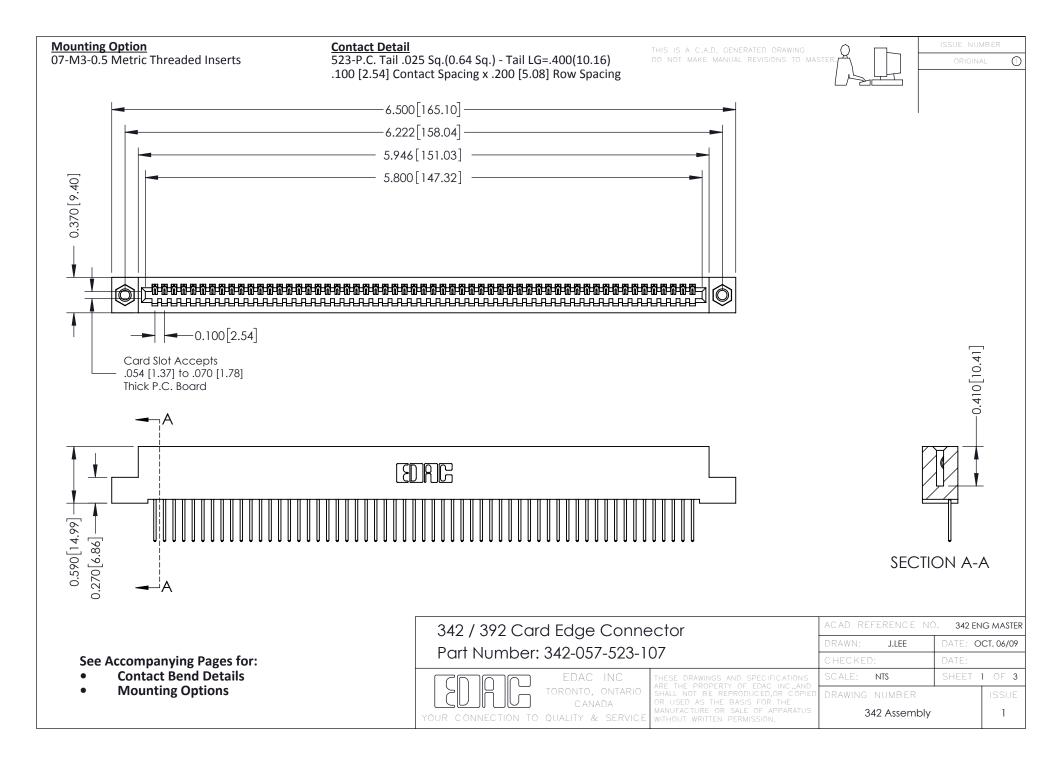

THIS IS A C.A.D. GENERATED DRAWING DO NOT MAKE MANUAL REVISIONS TO MASTER. ISSUE NUMBER

ORIGINAL

1



| 342 / 392 Series Card Edge Connector<br>Contact Bend Detail |                                                                                                                                                                                                  | ACAD REFERENCE NO. 342 ENG MASTER |             |                  |        |
|-------------------------------------------------------------|--------------------------------------------------------------------------------------------------------------------------------------------------------------------------------------------------|-----------------------------------|-------------|------------------|--------|
|