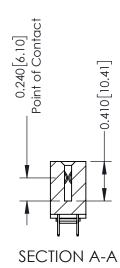

**Mounting Option** 

03-.116 (2.95) I.D. Floating Eyelets

**Contact Detail** 

524-P.C. Tail .018 Sq.(0.46 Sq.) - Tail LG=.185(4.70) .100 [2.54] Contact Spacing x .200 [5.08] Row Spacing

THIS IS A C.A.D. GENERATED DRAWING DO NOT MAKE MANUAL REVISIONS TO MASTER

ISSUE NUMBER

ORIGINAL

1

| 342 / 392 Card Edge Connector<br>Mounting Options |                                                                                                                                                                                               | ACAD REFERENCE NO. 342 ENG MASTER |                         |        |  |  |
|---------------------------------------------------|-----------------------------------------------------------------------------------------------------------------------------------------------------------------------------------------------|-----------------------------------|-------------------------|--------|--|--|
|                                                   |                                                                                                                                                                                               | DRAWN: J.LEE                      | DATE: <b>OCT. 06/09</b> |        |  |  |
|                                                   |                                                                                                                                                                                               | CHECKED:                          | DATE:                   |        |  |  |
| TORONTO, ONTARIO                                  | THESE DRAWINGS AND SPECIFICATIONS ARE THE PROPERTY OF EDAC INCAND SHALL NOT BE REPRODUCED,OR COPIED OR USED AS THE BASIS FOR THE MANUFACTURE OR SALE OF APPARATUS WITHOUT WRITTEN PERMISSION. | SCALE: NTS                        | SHEET :                 | 3 OF 3 |  |  |
|                                                   |                                                                                                                                                                                               | DRAWING NUMBER                    | •                       | ISSUE  |  |  |
| YOUR CONNECTION TO QUALITY & SERVICE              |                                                                                                                                                                                               | 342 Assembly                      |                         | 1      |  |  |