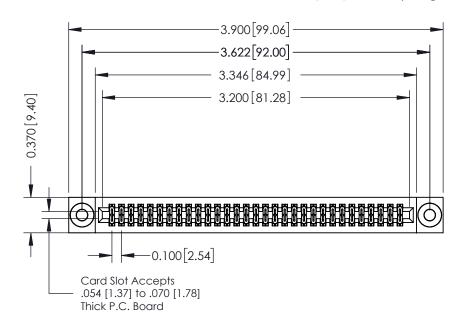

## **See Accompanying Pages for:**

- **Contact Bend Details**
- **Mounting Options**

342 / 392 Card Edge Connector Part Number: 342-062-524-203

YOUR CONNECTION TO QUALITY & SERVICE

342 ENG MASTER J.LEE DATE: OCT. 06/09 SHEET 1 OF 3

342 Assembly

THIS IS A C.A.D. GENERATED DRAWING DO NOT MAKE MANUAL REVISIONS TO MASTER. ISSUE NUMBER

ORIGINAL

1

| 342 / 392 Series Card Edge Connector<br>Contact Bend Detail |                                                                                                                                                                                                  | ACAD REFERENCE NO. 342 ENG MASTER |             |                  |        |
|-------------------------------------------------------------|--------------------------------------------------------------------------------------------------------------------------------------------------------------------------------------------------|-----------------------------------|-------------|------------------|--------|
|                                                             |                                                                                                                                                                                                  | DRAWN:                            | J.LEE       | DATE: OCT. 06/09 |        |
|                                                             |                                                                                                                                                                                                  | CHECKED:                          |             | DATE:            |        |
| TORONTO, ONTARIO                                            | THESE DRAWINGS AND SPECIFICATIONS ARE THE PROPERTY OF EDAC INC. AND SHALL NOT BE REPRODUCED, OR COPIED OR USED AS THE BASIS FOR THE MANUFACTURE OR SALE OF APPARATUS WITHOUT WRITTEN PERMISSION. | SCALE:                            | NTS         | SHEET :          | 2 OF 3 |
|                                                             |                                                                                                                                                                                                  | DRAWING                           | NUMBER      |                  | ISSUE  |
| YOUR CONNECTION TO QUALITY & SERVICE                        |                                                                                                                                                                                                  | 3                                 | 42 Assembly |                  | 1      |