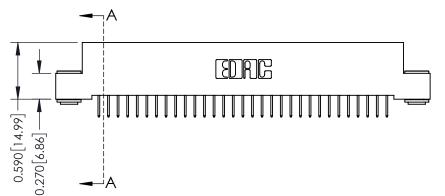

342 Assembly

THIS IS A C.A.D. GENERATED DRAWING DO NOT MAKE MANUAL REVISIONS TO MASTER. ISSUE NUMBER

ORIGINAL

1

| 342 / 392 Series Card Edge Connector<br>Contact Bend Detail |                                                                                                                                                                                                  | ACAD REFERENCE NO. 342 ENG MASTER |             |                  |        |
|-------------------------------------------------------------|--------------------------------------------------------------------------------------------------------------------------------------------------------------------------------------------------|-----------------------------------|-------------|------------------|--------|
|                                                             |                                                                                                                                                                                                  | DRAWN:                            | J.LEE       | DATE: OCT. 06/09 |        |
|                                                             |                                                                                                                                                                                                  | CHECKED:                          |             | DATE:            |        |
| TORONTO, ONTARIO                                            | THESE DRAWINGS AND SPECIFICATIONS ARE THE PROPERTY OF EDAC INC. AND SHALL NOT BE REPRODUCED, OR COPIED OR USED AS THE BASIS FOR THE MANUFACTURE OR SALE OF APPARATUS WITHOUT WRITTEN PERMISSION. | SCALE:                            | NTS         | SHEET :          | 2 OF 3 |
|                                                             |                                                                                                                                                                                                  | DRAWING                           | NUMBER      |                  | ISSUE  |
| YOUR CONNECTION TO QUALITY & SERVICE                        |                                                                                                                                                                                                  | 3                                 | 42 Assembly |                  | 1      |