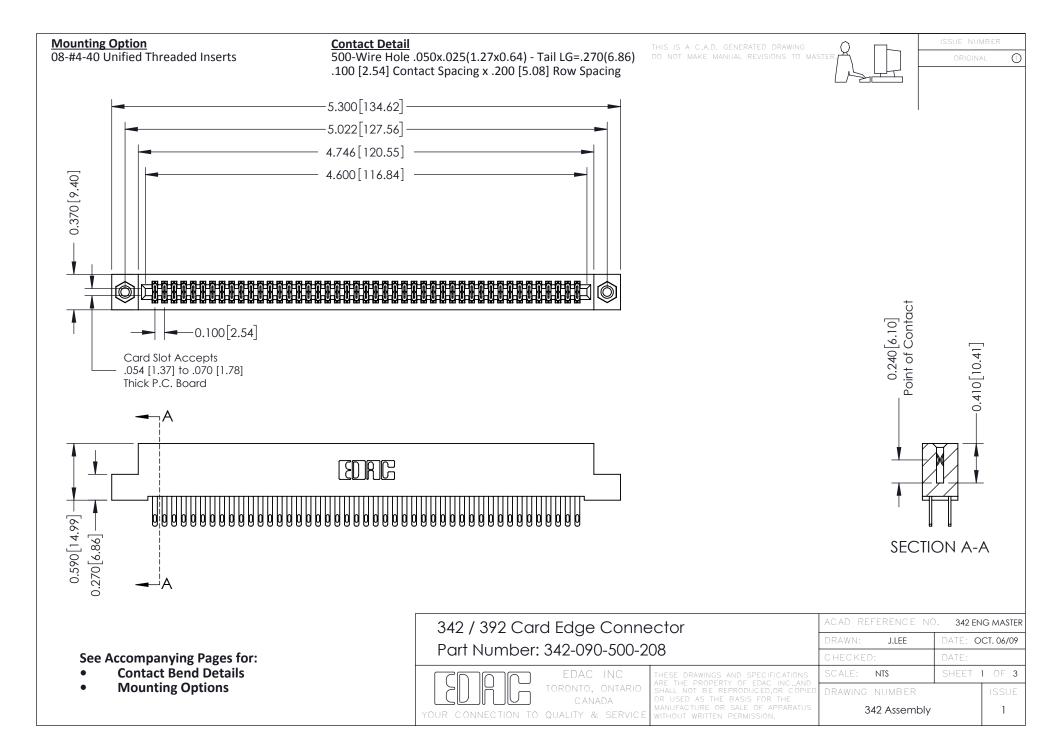

THIS IS A C.A.D. GENERATED DRAWING DO NOT MAKE MANUAL REVISIONS TO MASTER. ISSUE NUMBER

ORIGINAL

1



| 342 / 392 Series Card Edge Connector<br>Contact Bend Detail |                                                                                                                                                                                                  | ACAD REFERENCE NO. 342 ENG MASTER |             |                  |        |
|-------------------------------------------------------------|--------------------------------------------------------------------------------------------------------------------------------------------------------------------------------------------------|-----------------------------------|-------------|------------------|--------|
|