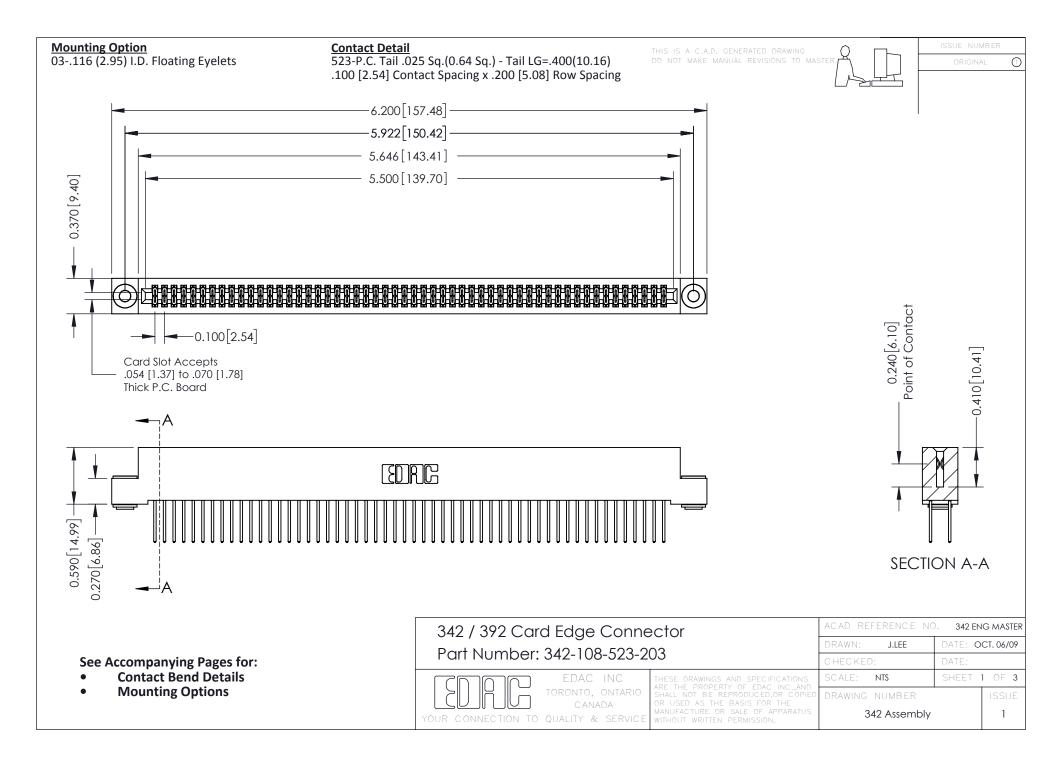

THIS IS A C.A.D. GENERATED DRAWING DO NOT MAKE MANUAL REVISIONS TO MASTER. ISSUE NUMBER

ORIGINAL

1



| 342 / 392 Series Card Edge Connector<br>Contact Bend Detail |                                                                                                                                                                                                  | ACAD REFERENCE NO. 342 ENG MASTER |             |                  |        |
|-------------------------------------------------------------|--------------------------------------------------------------------------------------------------------------------------------------------------------------------------------------------------|-----------------------------------|-------------|------------------|--------|
|