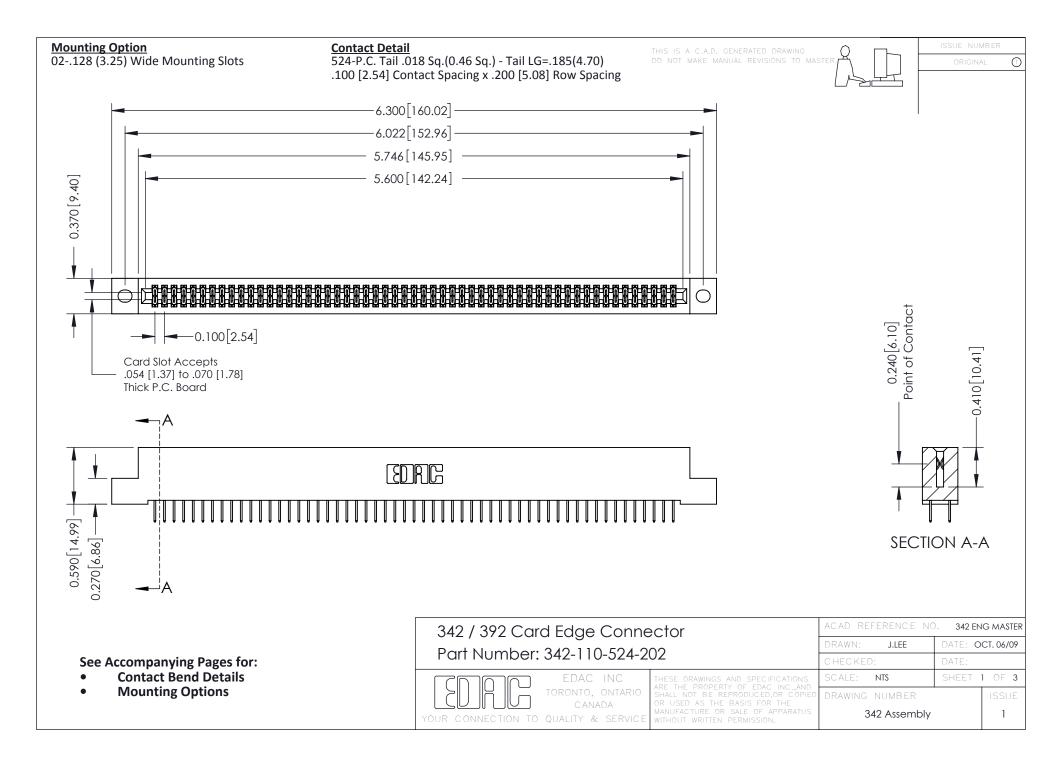

THIS IS A C.A.D. GENERATED DRAWING DO NOT MAKE MANUAL REVISIONS TO MASTER. ISSUE NUMBER

ORIGINAL

1



| 342 / 392 Series Card Edge Connector<br>Contact Bend Detail |                                                                                                                                                                                                  | ACAD REFERENCE NO. 342 ENG MASTER |             |                  |        |
|-------------------------------------------------------------|--------------------------------------------------------------------------------------------------------------------------------------------------------------------------------------------------|-----------------------------------|-------------|------------------|--------|
|