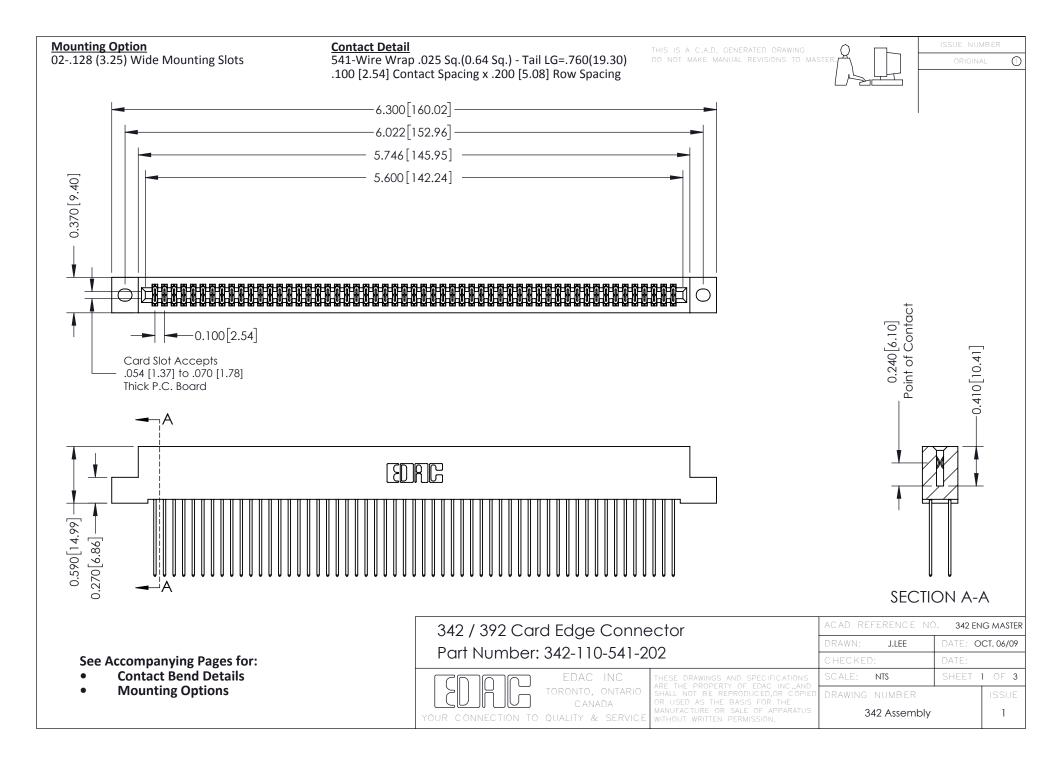

THIS IS A C.A.D. GENERATED DRAWING DO NOT MAKE MANUAL REVISIONS TO MASTER. ISSUE NUMBER

ORIGINAL

1



| 342 / 392 Series Card Edge Connector<br>Contact Bend Detail |                                                                                                                                                                                                  | ACAD REFERENCE NO. 342 ENG MASTER |             |                  |        |
|-------------------------------------------------------------|--------------------------------------------------------------------------------------------------------------------------------------------------------------------------------------------------|-----------------------------------|-------------|------------------|--------|
|