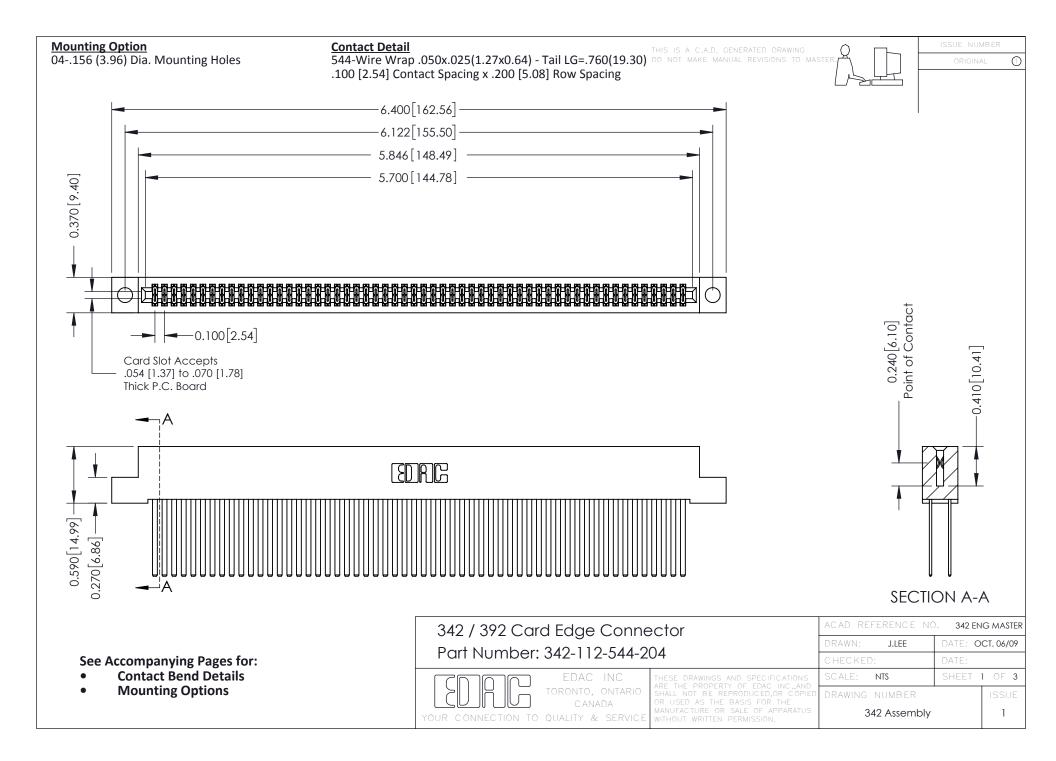

THIS IS A C.A.D. GENERATED DRAWING DO NOT MAKE MANUAL REVISIONS TO MASTER. ISSUE NUMBER

ORIGINAL

1



| 342 / 392 Series Card Edge Connector<br>Contact Bend Detail |                                                                                                                                                                                                  | ACAD REFERENCE NO. 342 ENG MASTER |             |                  |        |
|-------------------------------------------------------------|--------------------------------------------------------------------------------------------------------------------------------------------------------------------------------------------------|-----------------------------------|-------------|------------------|--------|
|