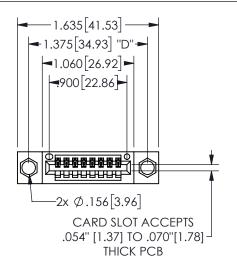

## SECTION A-A

345/395 SERIES CARD EDGE CONNECTOR PART NUMBER: 345-008-523-404

**EDAC INC** TORONTO, ONTARIO CANADA

THESE DRAWINGS AND SPECIFICATIONS ARE THE PROPERTY OF EDAC INC.,AND SHALL NOT BE REPRODUCED, OR COPIED OR USED AS THE BASIS FOR THE MANUFACTURE OR SALE OF APPARATUS WITHOUT WRITTEN PERMISSION.