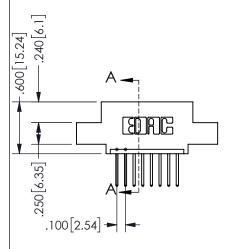

## SECTION A-A

345/395 SERIES CARD EDGE CONNECTOR PART NUMBER: 345-008-523-404

**EDAC INC** TORONTO, ONTARIO CANADA

THESE DRAWINGS AND SPECIFICATIONS ARE THE PROPERTY OF EDAC INC.,AND SHALL NOT BE REPRODUCED, OR COPIED OR USED AS THE BASIS FOR THE MANUFACTURE OR SALE OF APPARATUS WITHOUT WRITTEN PERMISSION.