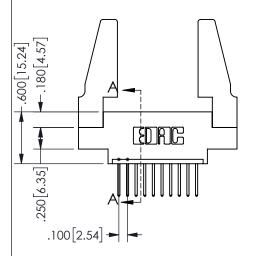

## SECTION A-A ACAD REFERENCE NO. 345-ENG-MASTER

345/395 SERIES CARD EDGE CONNECTOR PART NUMBER: 345-010-523-688

**EDAC INC** TORONTO, ONTARIO CANADA

THESE DRAWINGS AND SPECIFICATIONS ARE THE PROPERTY OF EDAC INC.,AND SHALL NOT BE REPRODUCED, OR COPIED OR USED AS THE BASIS FOR THE MANUFACTURE OR SALE OF APPARATUS WITHOUT WRITTEN PERMISSION.

|  | TOTAL REPERENCE TO |              |                  | 3 1111 WILLIA |
|--|--------------------|--------------|------------------|---------------|
|  | DRAWN:             | R.STA.MONICA | DATE:MAY.16/2017 |               |
|  | CHECKE             | D:           | DATE:            |               |
|  | SCALE:             | NTS          | SHEET            | OF 2          |
|  | DRAWING NUMBER     |              |                  | ISSUE         |
|  | 345-ENG-MASTER     |              |                  | 1             |
|  |                    |              |                  |               |