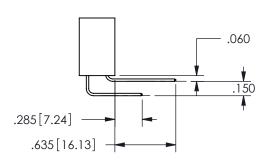

THIS IS A C.A.D. GENERATED DRAWING DO NOT MAKE MANUAL REVISIONS TO MASTER.

ISSUE NUMBER

ORIGINAL

1

**Contact Dimensions:** 523-P.C. Tail .025 Sq.(0.64 Sq.) - Tail LG=.390(9.91) .100 (2.54) Contact Spacing x .200 (5.08) Row Spacing

.160 4.06 .330[8.38] POINT OF **CARD SLOT** CONTACT .370 9.4