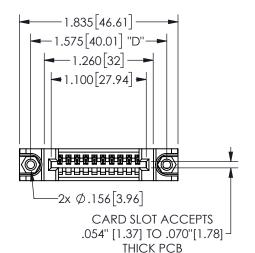

## SECTION A-A ACAD REFERENCE NO. 345-ENG-MASTER

345/395 SERIES CARD EDGE CONNECTOR PART NUMBER: 345-010-523-688

**EDAC INC** TORONTO, ONTARIO CANADA

THESE DRAWINGS AND SPECIFICATIONS ARE THE PROPERTY OF EDAC INC.,AND SHALL NOT BE REPRODUCED, OR COPIED OR USED AS THE BASIS FOR THE MANUFACTURE OR SALE OF APPARATUS WITHOUT WRITTEN PERMISSION.

|  | TOTAL REPERENCE TO |              |                  | 3 1111 WILLIA |
|--|--------------------|--------------|------------------|---------------|
|  | DRAWN:             | R.STA.MONICA | DATE:MAY.16/2017 |               |
|  | CHECKE             | D:           | DATE:            |               |
|  | SCALE:             | NTS          | SHEET            | OF 2          |
|  | DRAWING NUMBER     |              |                  | ISSUE         |
|  | 345-ENG-MASTER     |              |                  | 1             |
|  |                    |              |                  |               |