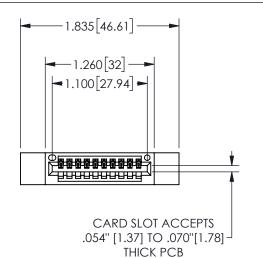

## SECTION A-A

345/395 SERIES CARD EDGE CONNECTOR PART NUMBER: 345-010-524-612

**EDAC INC** TORONTO, ONTARIO CANADA

THESE DRAWINGS AND SPECIFICATIONS ARE THE PROPERTY OF EDAC INC.,AND SHALL NOT BE REPRODUCED, OR COPIED OR USED AS THE BASIS FOR THE MANUFACTURE OR SALE OF APPARATUS WITHOUT WRITTEN PERMISSION.

| ACAD REFERENCE NO.  | 345-ENG-MAS  | STER  |  |
|---------------------|--------------|-------|--|
| DRAWN: R.STA.MONICA | DATEMAY.16/2 | 2017  |  |
| CHECKED:            | DATE:        |       |  |
| SCALE: NTS          | SHEET 1 OF   | 2     |  |
| DRAWING NUMBER      | ISSI         | ISSUE |  |
| 345-ENG-MASTER      | 1            | 1     |  |
|                     |              |       |  |