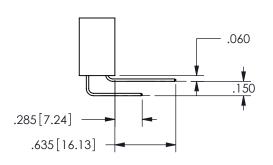

THIS IS A C.A.D. GENERATED DRAWING DO NOT MAKE MANUAL REVISIONS TO MASTER.

ISSUE NUMBER

ORIGINAL

1

**Contact Dimensions:** 524-P.C. Tail .018 Sq.(0.46 Sq.) - Tail LG=.175(4.45) .100 (2.54) Contact Spacing x .200 (5.08) Row Spacing

.160 4.06 .330[8.38] POINT OF CARD SLOT CONTACT

ISSUE NUMBER ORIGINAL

1

**Contact Code 558** 

Contact Code 559

**Contact Code 560** 

INSULATOR MATERIAL: THERMOPLASTIC POLYESTER, UL 94V-0 DAP MATERIAL AVAILABLE UPON REQUEST

CONTACT MATERIAL; COPPER ALLOY CONTACT PLATING: GOLD ON THE MATING AREA, TIN PLATING ON THE CONTACT TAILS, NICKEL UNDERPLATE

345/395 SERIES CARD EDGE CONNECTOR CONTACT CODE 555,556,558,559,560 DIMENSIONS

YOUR CONNECTION TO QUALITY & SERVICE

**EDAC INC** TORONTO, ONTARIO CANADA

THESE DRAWINGS AND SPECIFICATIONS ARE THE PROPERTY OF EDAC INC.,AND SHALL NOT BE REPRODUCED, OR COPIED OR USED AS THE BASIS FOR THE MANUFACTURE OR SALE OF APPARATUS WITHOUT WRITTEN PERMISSION.

| ACAD REFERENCE NO.  | 345-ENG-MASTER   |
|---------------------|------------------|
| DRAWN: R.STA.MONICA | DATE:MAY.16/2017 |
| CHECKED:            | DATE:            |
| SCALE: 1:1          | SHEET 2 OF 2     |
| DRAWING NUMBER      | ISSUE            |
| 345-ENG-MASTER      | 1                |