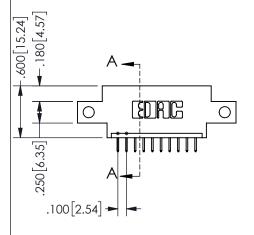

## SECTION A-A

345/395 SERIES CARD EDGE CONNECTOR PART NUMBER: 345-010-524-612

**EDAC INC** TORONTO, ONTARIO CANADA

THESE DRAWINGS AND SPECIFICATIONS ARE THE PROPERTY OF EDAC INC.,AND SHALL NOT BE REPRODUCED, OR COPIED OR USED AS THE BASIS FOR THE MANUFACTURE OR SALE OF APPARATUS WITHOUT WRITTEN PERMISSION.

| ACAD REFERENCE NO.  | 345-ENG-MAS  | STER  |  |
|---------------------|--------------|-------|--|
| DRAWN: R.STA.MONICA | DATEMAY.16/2 | 2017  |  |
| CHECKED:            | DATE:        |       |  |
| SCALE: NTS          | SHEET 1 OF   | 2     |  |
| DRAWING NUMBER      | ISSI         | ISSUE |  |
| 345-ENG-MASTER      | 1            | 1     |  |
|                     |              |       |  |