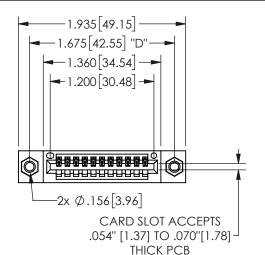

## <u>Contact Dimensions:</u> 542-Wire Wrap .025 Sq.(0.64 Sq.) - Tail LG=.645(16.38) .100 (2.54) Contact Spacing x .200 (5.08) Row Spacing

345/395 SERIES CARD EDGE CONNECTOR PART NUMBER: 345-011-542-407