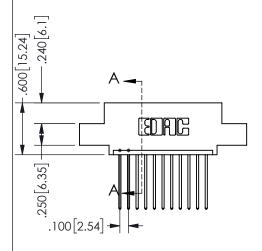

## <u>Contact Dimensions:</u> 542-Wire Wrap .025 Sq.(0.64 Sq.) - Tail LG=.645(16.38) .100 (2.54) Contact Spacing x .200 (5.08) Row Spacing

345/395 SERIES CARD EDGE CONNECTOR PART NUMBER: 345-011-542-407