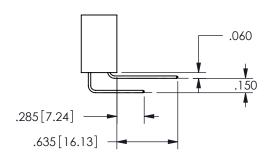

## <u>Contact Dimensions:</u> 542-Wire Wrap .025 Sq.(0.64 Sq.) - Tail LG=.645(16.38) .100 (2.54) Contact Spacing x .200 (5.08) Row Spacing

345/395 SERIES CARD EDGE CONNECTOR PART NUMBER: 345-011-542-407