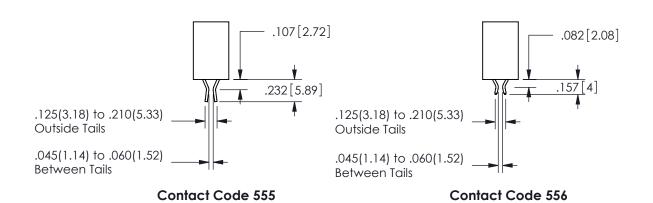

SECTION A-A

.160 4.06 .330[8.38] POINT OF CARD SLOT CONTACT .370 9.4

ORIGINAL 1

ISSUE NUMBER

**Contact Code 558** 

Contact Code 559

**Contact Code 560** 

INSULATOR MATERIAL: THERMOPLASTIC POLYESTER, UL 94V-0

## 345/395 SERIES CARD EDGE CONNECTOR CONTACT CODE 555,556,558,559,560 DIMENSIONS

YOUR CONNECTION TO QUALITY & SERVICE

**EDAC INC** TORONTO, ONTARIO CANADA

THESE DRAWINGS AND SPECIFICATIONS ARE THE PROPERTY OF EDAC INC.,AND SHALL NOT BE REPRODUCED, OR COPIED OR USED AS THE BASIS FOR THE MANUFACTURE OR SALE OF APPARATUS WITHOUT WRITTEN PERMISSION.