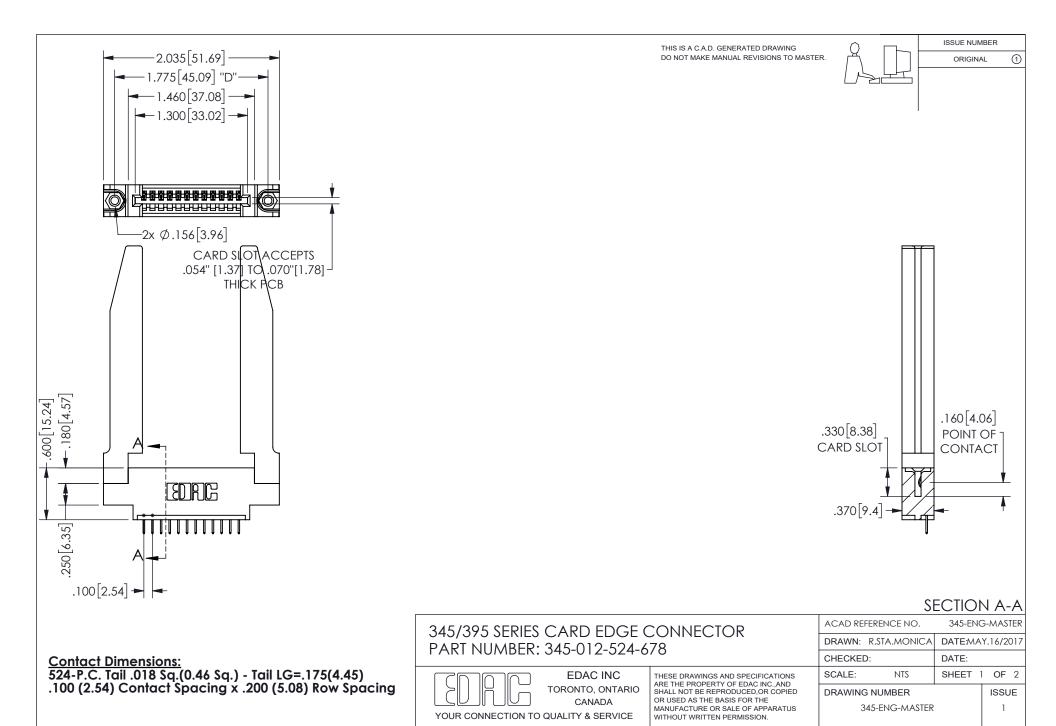

ISSUE NUMBER ORIGINAL

1

**Contact Code 558** 

Contact Code 559

Contact Code 560

INSULATOR MATERIAL: THERMOPLASTIC POLYESTER, UL 94V-0 DAP MATERIAL AVAILABLE UPON REQUEST

CONTACT MATERIAL; COPPER ALLOY CONTACT PLATING: GOLD ON THE MATING AREA, TIN PLATING ON THE CONTACT TAILS, NICKEL UNDERPLATE

## 345/395 SERIES CARD EDGE CONNECTOR CONTACT CODE 555,556,558,559,560 DIMENSIONS

YOUR CONNECTION TO QUALITY & SERVICE

**EDAC INC** TORONTO, ONTARIO CANADA

THESE DRAWINGS AND SPECIFICATIONS ARE THE PROPERTY OF EDAC INC.,AND SHALL NOT BE REPRODUCED, OR COPIED OR USED AS THE BASIS FOR THE MANUFACTURE OR SALE OF APPARATUS WITHOUT WRITTEN PERMISSION.

| ACAD REFERENCE NO.  | 345-ENG-MASTER   |
|---------------------|------------------|
| DRAWN: R.STA.MONICA | DATE:MAY.16/2017 |
| CHECKED:            | DATE:            |
| SCALE: 1:1          | SHEET 2 OF 2     |
| DRAWING NUMBER      | ISSUE            |
| 345-ENG-MASTER      | 1                |