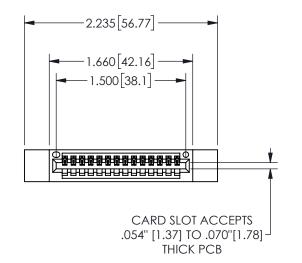

## SECTION A-A

345/395 SERIES CARD EDGE CONNECTOR PART NUMBER: 345-014-521-412

**EDAC INC** TORONTO, ONTARIO CANADA

THESE DRAWINGS AND SPECIFICATIONS ARE THE PROPERTY OF EDAC INC.,AND SHALL NOT BE REPRODUCED, OR COPIED OR USED AS THE BASIS FOR THE MANUFACTURE OR SALE OF APPARATUS WITHOUT WRITTEN PERMISSION.