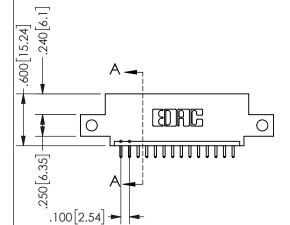

## SECTION A-A

345/395 SERIES CARD EDGE CONNECTOR PART NUMBER: 345-014-521-412

**EDAC INC** TORONTO, ONTARIO CANADA

THESE DRAWINGS AND SPECIFICATIONS ARE THE PROPERTY OF EDAC INC.,AND SHALL NOT BE REPRODUCED, OR COPIED OR USED AS THE BASIS FOR THE MANUFACTURE OR SALE OF APPARATUS WITHOUT WRITTEN PERMISSION.