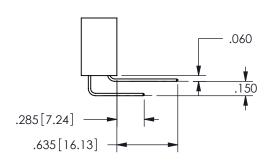

THIS IS A C.A.D. GENERATED DRAWING DO NOT MAKE MANUAL REVISIONS TO MASTER.

ISSUE NUMBER

ORIGINAL

1

<u>Contact Dimensions:</u>
521-P.C. Tail .025 Sq.(0.64 Sq.) - Tail LG=.150(3.81)
.100 (2.54) Contact Spacing x .200 (5.08) Row Spacing

.160 4.06 .330[8.38] POINT OF CARD SLOT CONTACT