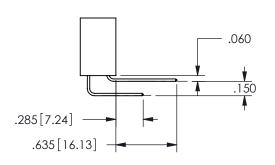

## 345/395 SERIES CARD EDGE CONNECTOR PART NUMBER: 345-014-559-888

YOUR CONNECTION TO QUALITY & SERVICE

**EDAC INC** TORONTO, ONTARIO CANADA

THESE DRAWINGS AND SPECIFICATIONS ARE THE PROPERTY OF EDAC INC.,AND SHALL NOT BE REPRODUCED, OR COPIED OR USED AS THE BASIS FOR THE MANUFACTURE OR SALE OF APPARATUS WITHOUT WRITTEN PERMISSION.

| JLCHON A-A          |                  |  |
|---------------------|------------------|--|
| ACAD REFERENCE NO.  | 345-ENG-MASTER   |  |
| DRAWN: R.STA.MONICA | DATE:MAY.16/2017 |  |
| CHECKED:            | DATE:            |  |
| SCALE: NTS          | SHEET 1 OF 2     |  |
| DRAWING NUMBER      | ISSUE            |  |
| 345-ENG-MASTER      | 1                |  |
|                     |                  |  |

SECTION A\_A



ISSUE NUMBER ORIGINAL

1









**Contact Code 558** 

Contact Code 559

**Contact Code 560** 

- INSULATOR MATERIAL: THERMOPLASTIC POLYESTER, UL 94V-0 DAP MATERIAL AVAILABLE UPON REQUEST
- CONTACT MATERIAL; COPPER ALLOY

CONTACT PLATING: GOLD ON THE MATING AREA, TIN PLATING ON THE CONTACT TAILS, NICKEL UNDERPLATE

## 345/395 SERIES CARD EDGE CONNECTOR CONTACT CODE 555,556,558,559,560 DIMENSIONS

YOUR CONNECTION TO QUALITY & SERVICE

**EDAC INC** TORONTO, ONTARIO CANADA

THESE DRAWINGS AND SPECIFICATIONS ARE THE PROPERTY OF EDAC INC.,AND SHALL NOT BE REPRODUCED, OR COPIED OR USED AS THE BASIS FOR THE MANUFACTURE OR SALE OF APPARATUS WITHOUT WRITTEN PERMISSION.

| ACAD REFERENCE NO.  | 345-ENG-MASTER   |
|---------------------|------------------|
| DRAWN: R.STA.MONICA | DATE:MAY.16/2017 |
| CHECKED:            | DATE: