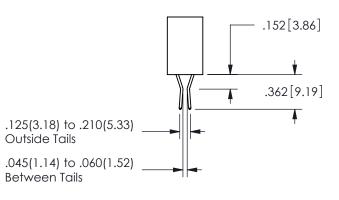

SECTION A\_A

ISSUE NUMBER ORIGINAL

1

**Contact Code 558** 

Contact Code 559

**Contact Code 560** 

- INSULATOR MATERIAL: THERMOPLASTIC POLYESTER, UL 94V-0 DAP MATERIAL AVAILABLE UPON REQUEST
- CONTACT MATERIAL; COPPER ALLOY