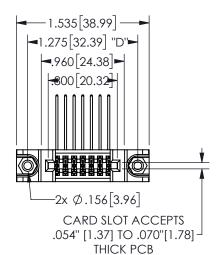

## 345/395 SERIES CARD EDGE CONNECTOR PART NUMBER: 345-014-559-888

YOUR CONNECTION TO QUALITY & SERVICE

**EDAC INC** TORONTO, ONTARIO CANADA

THESE DRAWINGS AND SPECIFICATIONS ARE THE PROPERTY OF EDAC INC.,AND SHALL NOT BE REPRODUCED, OR COPIED OR USED AS THE BASIS FOR THE MANUFACTURE OR SALE OF APPARATUS WITHOUT WRITTEN PERMISSION.