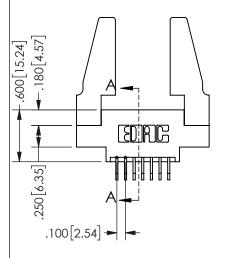

SECTION A\_A

ISSUE NUMBER ORIGINAL

1

**Contact Code 558** 

Contact Code 559

**Contact Code 560** 

- INSULATOR MATERIAL: THERMOPLASTIC POLYESTER, UL 94V-0 DAP MATERIAL AVAILABLE UPON REQUEST
- CONTACT MATERIAL; COPPER ALLOY

CONTACT PLATING: GOLD ON THE MATING AREA, TIN PLATING ON THE CONTACT TAILS, NICKEL UNDERPLATE