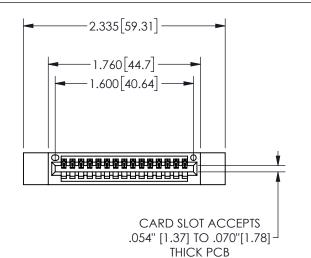

## 345/395 SERIES CARD EDGE CONNECTOR PART NUMBER: 345-015-542-612

YOUR CONNECTION TO QUALITY & SERVICE

**EDAC INC** TORONTO, ONTARIO CANADA

THESE DRAWINGS AND SPECIFICATIONS ARE THE PROPERTY OF EDAC INC.,AND SHALL NOT BE REPRODUCED, OR COPIED OR USED AS THE BASIS FOR THE MANUFACTURE OR SALE OF APPARATUS WITHOUT WRITTEN PERMISSION.