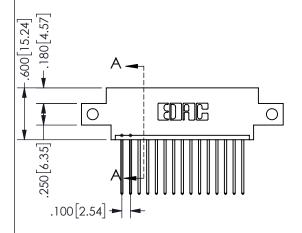

THIS IS A C.A.D. GENERATED DRAWING DO NOT MAKE MANUAL REVISIONS TO MASTER.

ISSUE NUMBER

ORIGINAL

1

<u>Contact Dimensions:</u>
542-Wire Wrap .025 Sq.(0.64 Sq.) - Tail LG=.645(16.38)
.100 (2.54) Contact Spacing x .200 (5.08) Row Spacing

## 345/395 SERIES CARD EDGE CONNECTOR PART NUMBER: 345-015-542-612

YOUR CONNECTION TO QUALITY & SERVICE

**EDAC INC** TORONTO, ONTARIO CANADA

THESE DRAWINGS AND SPECIFICATIONS ARE THE PROPERTY OF EDAC INC.,AND SHALL NOT BE REPRODUCED, OR COPIED OR USED AS THE BASIS FOR THE MANUFACTURE OR SALE OF APPARATUS WITHOUT WRITTEN PERMISSION.