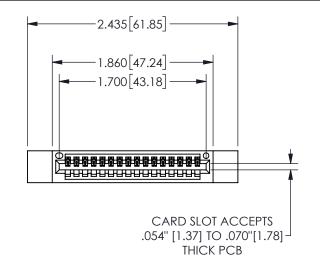

THIS IS A C.A.D. GENERATED DRAWING DO NOT MAKE MANUAL REVISIONS TO MASTER.

ISSUE NUMBER

ORIGINAL

1

<u>Contact Dimensions:</u> 544-Wire Wrap .050x.025(1.27x0.64) - Tail LG=.750(19.05)

.100 (2.54) Contact Spacing x .200 (5.08) Row Spacing

## 345/395 SERIES CARD EDGE CONNECTOR PART NUMBER: 345-016-544-612

YOUR CONNECTION TO QUALITY & SERVICE

**EDAC INC** TORONTO, ONTARIO CANADA

THESE DRAWINGS AND SPECIFICATIONS ARE THE PROPERTY OF EDAC INC.,AND SHALL NOT BE REPRODUCED, OR COPIED OR USED AS THE BASIS FOR THE MANUFACTURE OR SALE OF APPARATUS WITHOUT WRITTEN PERMISSION.

| 020110117171        |                  |  |
|---------------------|------------------|--|
| ACAD REFERENCE NO.  | 345-ENG-MASTER   |  |
| DRAWN: R.STA.MONICA | DATE:MAY.16/2017 |  |
| CHECKED:            | DATE:            |  |
| SCALE: NTS          | SHEET 1 OF 2     |  |
| DRAWING NUMBER      | ISSUE            |  |
| 345-ENG-MASTER      | 1                |  |