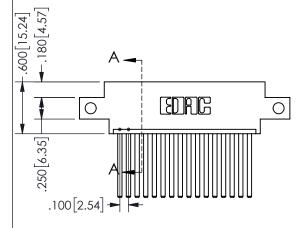

ORIGINAL 1

ISSUE NUMBER

**Contact Code 558** 

Contact Code 559

**Contact Code 560** 

- INSULATOR MATERIAL: THERMOPLASTIC POLYESTER, UL 94V-0 DAP MATERIAL AVAILABLE UPON REQUEST
- CONTACT MATERIAL; COPPER ALLOY

CONTACT PLATING: GOLD ON THE MATING AREA, TIN PLATING ON THE CONTACT TAILS, NICKEL UNDERPLATE

345/395 SERIES CARD EDGE CONNECTOR CONTACT CODE 555,556,558,559,560 DIMENSIONS

YOUR CONNECTION TO QUALITY & SERVICE