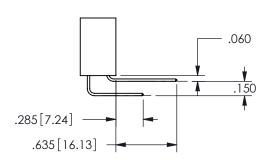

THIS IS A C.A.D. GENERATED DRAWING DO NOT MAKE MANUAL REVISIONS TO MASTER.

ISSUE NUMBER

ORIGINAL

1

<u>Contact Dimensions:</u> 544-Wire Wrap .050x.025(1.27x0.64) - Tail LG=.750(19.05)

.100 (2.54) Contact Spacing x .200 (5.08) Row Spacing

ORIGINAL 1

ISSUE NUMBER

**Contact Code 558** 

Contact Code 559

**Contact Code 560** 

- INSULATOR MATERIAL: THERMOPLASTIC POLYESTER, UL 94V-0 DAP MATERIAL AVAILABLE UPON REQUEST
- CONTACT MATERIAL; COPPER ALLOY