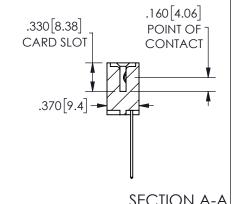

ORIGINAL 1

ISSUE NUMBER

**Contact Code 558** 

Contact Code 559

**Contact Code 560** 

- INSULATOR MATERIAL: THERMOPLASTIC POLYESTER, UL 94V-0 DAP MATERIAL AVAILABLE UPON REQUEST
- CONTACT MATERIAL; COPPER ALLOY

CONTACT PLATING: GOLD ON THE MATING AREA, TIN PLATING ON THE CONTACT TAILS, NICKEL UNDERPLATE

345/395 SERIES CARD EDGE CONNECTOR CONTACT CODE 555,556,558,559,560 DIMENSIONS

YOUR CONNECTION TO QUALITY & SERVICE