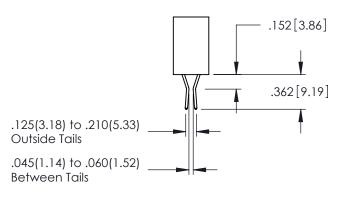

**SECTION A-A** 

.175 4.45

**Contact Code 558** 

Contact Code 559

Contact Code 560

- INSULATOR MATERIAL: THERMOPLASTIC POLYESTER, UL 94V-0 DAP MATERIAL AVAILABLE UPON REQUEST

CONTACT MATERIAL; COPPER ALLOY CONTACT PLATING: GOLD ON THE MATING AREA, TIN PLATING ON THE CONTACT TAILS, NICKEL UNDERPLATE

345/395 SERIES CARD EDGE CONNECTOR CONTACT CODE 555,556,558,559,560 DIMENSIONS

YOUR CONNECTION TO QUALITY & SERVICE

|   | MOND REFERENCE NO. 343-LINO-MASTER |                  |  |  |  |  |
|---|------------------------------------|------------------|--|--|--|--|
| • | DRAWN: R.STA.MONICA                | DATE:MAY.16/2017 |  |  |  |  |
|   | CHECKED:                           | DATE:            |  |  |  |  |
|   | SCALE: 1:1                         | SHEET 2 OF 2     |  |  |  |  |
| D | DRAWING NUMBER                     | ISSUE            |  |  |  |  |
|   | 345-ENG-MASTER                     | 1                |  |  |  |  |