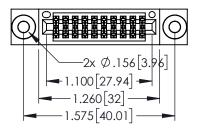

<u>Contact Dimensions:</u>
520-P.C. Tail .030x.018(0.76x0.46) - Tail LG=.175(4.45)
.100 (2.54) Contact Spacing x .200 (5.08) Row Spacing

.330[8.38] CARD SLOT .160[4.06] POINT OF CONTACT

1

INSULATOR MATERIAL: THERMOPLASTIC PBT BLACK, UL 94V-0

CONTACT MATERIAL; COPPER TIN ALLOY CONTACT PLATING: GOLD ON THE MATING AREA, TIN PLATING ON THE CONTACT TAILS, NICKEL UNDERPLATE

| • | CARD EDGE CONNECTOR 345-020-520-503 |
|---|-------------------------------------|