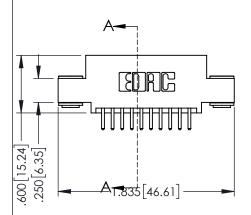

**SECTION A-A** 

.175 4.45

**Contact Code 558** 

Contact Code 559

Contact Code 560

- INSULATOR MATERIAL: THERMOPLASTIC POLYESTER, UL 94V-0 DAP MATERIAL AVAILABLE UPON REQUEST

CONTACT MATERIAL; COPPER ALLOY CONTACT PLATING: GOLD ON THE MATING AREA, TIN PLATING ON THE CONTACT TAILS, NICKEL UNDERPLATE