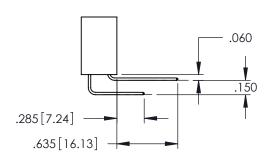

<u>Contact Dimensions:</u>
520-P.C. Tail .030x.018(0.76x0.46) - Tail LG=.175(4.45)
.100 (2.54) Contact Spacing x .200 (5.08) Row Spacing

.330[8.38] CARD SLOT .160[4.06] POINT OF CONTACT

1

INSULATOR MATERIAL: THERMOPLASTIC PBT BLACK, UL 94V-0

CONTACT MATERIAL; COPPER TIN ALLOY CONTACT PLATING: GOLD ON THE MATING AREA, TIN PLATING ON THE CONTACT TAILS, NICKEL UNDERPLATE

| • | CARD EDGE CONNECTOR 345-020-520-503 |
|---|-------------------------------------|