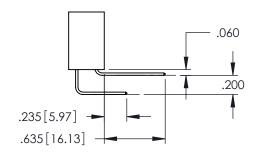

**SECTION A-A** 

.175 4.45

**Contact Code 558** 

Contact Code 559

Contact Code 560

- INSULATOR MATERIAL: THERMOPLASTIC POLYESTER, UL 94V-0 DAP MATERIAL AVAILABLE UPON REQUEST

CONTACT MATERIAL; COPPER ALLOY CONTACT PLATING: GOLD ON THE MATING AREA, TIN PLATING ON THE CONTACT TAILS, NICKEL UNDERPLATE