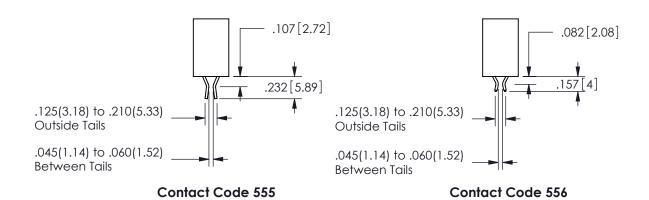

<u>Contact Dimensions:</u>
540-Wire Wrap .025 Sq.(0.64 Sq.) - Tail LG=.560(14.22)
.100 (2.54) Contact Spacing x .200 (5.08) Row Spacing

ISSUE NUMBER ORIGINAL

1

**Contact Code 558** 

Contact Code 559

**Contact Code 560** 

345/395 SERIES CARD EDGE CONNECTOR CONTACT CODE 555,556,558,559,560 DIMENSIONS

YOUR CONNECTION TO QUALITY & SERVICE

**EDAC INC** TORONTO, ONTARIO CANADA

THESE DRAWINGS AND SPECIFICATIONS ARE THE PROPERTY OF EDAC INC.,AND SHALL NOT BE REPRODUCED, OR COPIED OR USED AS THE BASIS FOR THE MANUFACTURE OR SALE OF APPARATUS WITHOUT WRITTEN PERMISSION.