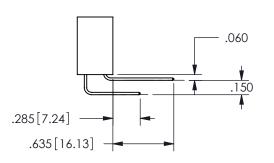

<u>Contact Dimensions:</u>
540-Wire Wrap .025 Sq.(0.64 Sq.) - Tail LG=.560(14.22)
.100 (2.54) Contact Spacing x .200 (5.08) Row Spacing

ISSUE NUMBER ORIGINAL

1

**Contact Code 558** 

Contact Code 559

**Contact Code 560** 

345/395 SERIES CARD EDGE CONNECTOR CONTACT CODE 555,556,558,559,560 DIMENSIONS

YOUR CONNECTION TO QUALITY & SERVICE

**EDAC INC** TORONTO, ONTARIO CANADA

THESE DRAWINGS AND SPECIFICATIONS ARE THE PROPERTY OF EDAC INC.,AND SHALL NOT BE REPRODUCED, OR COPIED OR USED AS THE BASIS FOR THE MANUFACTURE OR SALE OF APPARATUS WITHOUT WRITTEN PERMISSION.