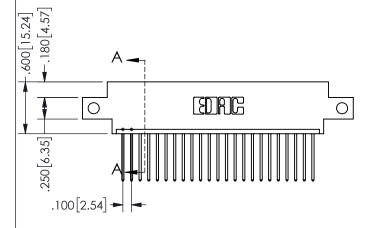

-3.135[79.63] 2.560 65.02 2.400 60.96 CARD SLOT ACCEPTS .054" [1.37] TO .070"[1.78] <sup>\(\)</sup> THICK PCB

THIS IS A C.A.D. GENERATED DRAWING DO NOT MAKE MANUAL REVISIONS TO MASTER.

.330[8.38]

CARD SLOT

.370 9.4

ISSUE NUMBER

ORIGINAL

1

345/395 SERIES CARD EDGE CONNECTOR PART NUMBER: 345-023-540-612

YOUR CONNECTION TO QUALITY & SERVICE

**EDAC INC** TORONTO, ONTARIO CANADA

THESE DRAWINGS AND SPECIFICATIONS ARE THE PROPERTY OF EDAC INC.,AND SHALL NOT BE REPRODUCED, OR COPIED OR USED AS THE BASIS FOR THE MANUFACTURE OR SALE OF APPARATUS WITHOUT WRITTEN PERMISSION.

## **SECTION A-A**

.160 4.06

POINT OF

CONTACT

| ACAD RE        | FERENCE NO.  | 345-ENG-MASTER |           |  |
|----------------|--------------|----------------|-----------|--|
| DRAWN:         | R.STA.MONICA | DATEMA         | Y.16/2017 |  |
| CHECKE         | D:           | DATE:          |           |  |
| SCALE:         | NTS          | SHEET          | OF 2      |  |
| DRAWING        | ISSUE        |                |           |  |
| 345-ENG-MASTER |              |                | 1         |  |