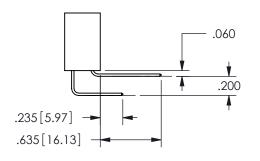

THIS IS A C.A.D. GENERATED DRAWING DO NOT MAKE MANUAL REVISIONS TO MASTER.

ISSUE NUMBER

ORIGINAL

<u>Contact Dimensions:</u>
558-90 Degree Bend (Code 541 Contacts)
See Sheet 2 for Contact Code 555, 556, 558, 559, 560 **Dimensions** 

.160 4.06 .330[8.38] POINT OF CARD SLOT CONTACT .370 9.4 .200 [5.08]