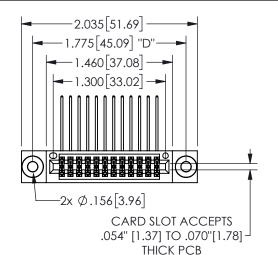

## **SECTION A-A**

345/395 SERIES CARD EDGE CONNECTOR PART NUMBER: 345-024-558-203

**EDAC INC** TORONTO, ONTARIO CANADA

THESE DRAWINGS AND SPECIFICATIONS ARE THE PROPERTY OF EDAC INC.,AND SHALL NOT BE REPRODUCED, OR COPIED OR USED AS THE BASIS FOR THE MANUFACTURE OR SALE OF APPARATUS WITHOUT WRITTEN PERMISSION.