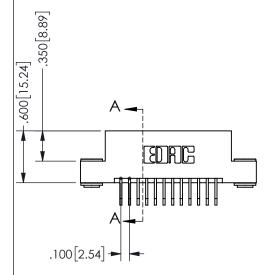

ISSUE NUMBER ORIGINAL

1

**Contact Code 558** 

Contact Code 559

**Contact Code 560** 

INSULATOR MATERIAL: THERMOPLASTIC POLYESTER, UL 94V-0 DAP MATERIAL AVAILABLE UPON REQUEST

CONTACT MATERIAL; COPPER ALLOY CONTACT PLATING: GOLD ON THE MATING AREA, TIN PLATING ON THE CONTACT TAILS, NICKEL UNDERPLATE