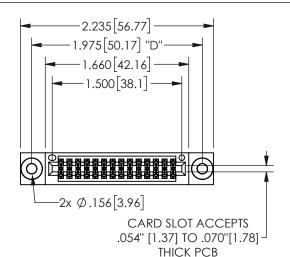

## 345/395 SERIES CARD EDGE CONNECTOR PART NUMBER: 345-028-540-503

YOUR CONNECTION TO QUALITY & SERVICE

**EDAC INC** TORONTO, ONTARIO CANADA

THESE DRAWINGS AND SPECIFICATIONS ARE THE PROPERTY OF EDAC INC.,AND SHALL NOT BE REPRODUCED,OR COPIED OR USED AS THE BASIS FOR THE MANUFACTURE OR SALE OF APPARATUS WITHOUT WRITTEN PERMISSION.