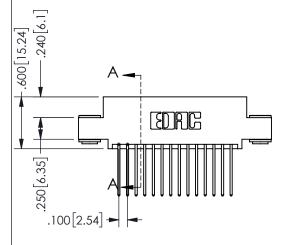

ISSUE NUMBER ORIGINAL

1

**Contact Code 558** 

Contact Code 559

**Contact Code 560** 

INSULATOR MATERIAL: THERMOPLASTIC POLYESTER, UL 94V-0

DAP MATERIAL AVAILABLE UPON REQUEST

CONTACT MATERIAL; COPPER ALLOY CONTACT PLATING: GOLD ON THE MATING AREA, TIN PLATING ON THE CONTACT TAILS, NICKEL UNDERPLATE

345/395 SERIES CARD EDGE CONNECTOR CONTACT CODE 555,556,558,559,560 DIMENSIONS

YOUR CONNECTION TO QUALITY & SERVICE

**EDAC INC** TORONTO, ONTARIO CANADA

THESE DRAWINGS AND SPECIFICATIONS ARE THE PROPERTY OF EDAC INC.,AND SHALL NOT BE REPRODUCED, OR COPIED OR USED AS THE BASIS FOR THE MANUFACTURE OR SALE OF APPARATUS WITHOUT WRITTEN PERMISSION.