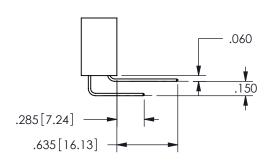

THIS IS A C.A.D. GENERATED DRAWING DO NOT MAKE MANUAL REVISIONS TO MASTER.

ISSUE NUMBER

ORIGINAL

1

<u>Contact Dimensions:</u>
540-Wire Wrap .025 Sq.(0.64 Sq.) - Tail LG=.560(14.22)
.100 (2.54) Contact Spacing x .200 (5.08) Row Spacing

.330[8.38] POINT OF CARD SLOT CONTACT .370 9.4

.160 4.06

SECTION A-A