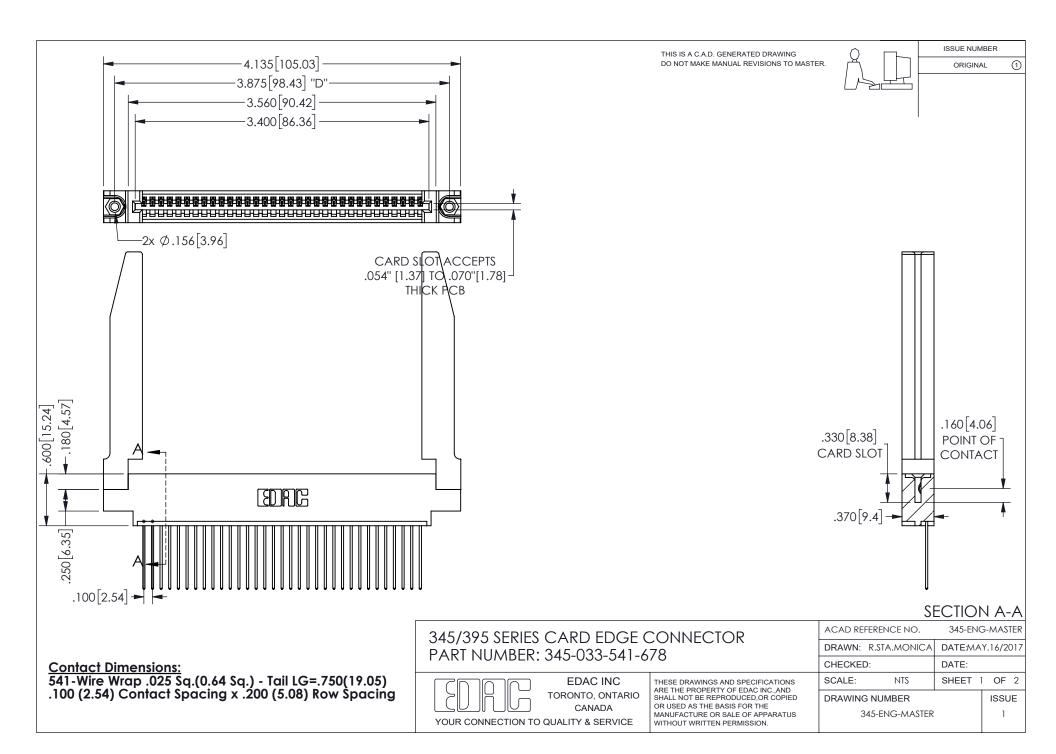

ISSUE NUMBER ORIGINAL

1

**Contact Code 558** 

Contact Code 559

Contact Code 560

INSULATOR MATERIAL: THERMOPLASTIC POLYESTER, UL 94V-0 DAP MATERIAL AVAILABLE UPON REQUEST

CONTACT MATERIAL; COPPER ALLOY

CONTACT PLATING: GOLD ON THE MATING AREA, TIN PLATING ON THE CONTACT TAILS, NICKEL UNDERPLATE

## 345/395 SERIES CARD EDGE CONNECTOR CONTACT CODE 555,556,558,559,560 DIMENSIONS

YOUR CONNECTION TO QUALITY & SERVICE

**EDAC INC** TORONTO, ONTARIO CANADA

THESE DRAWINGS AND SPECIFICATIONS ARE THE PROPERTY OF EDAC INC.,AND SHALL NOT BE REPRODUCED, OR COPIED OR USED AS THE BASIS FOR THE MANUFACTURE OR SALE OF APPARATUS WITHOUT WRITTEN PERMISSION.

| ACAD REFERENCE NO.  | 345-ENG-MASTER   |
|---------------------|------------------|
| DRAWN: R.STA.MONICA | DATE:MAY.16/2017 |
| CHECKED:            | DATE:            |
| SCALE: 1:1          | SHEET 2 OF 2     |
| DRAWING NUMBER      | ISSUE            |
| 345-ENG-MASTER      | 1                |