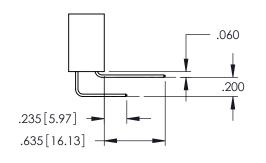

**SECTION A-A** 

.175 4.45

**Contact Code 558** 

Contact Code 559

Contact Code 560

INSULATOR MATERIAL: THERMOPLASTIC POLYESTER, UL 94V-0

DAP MATERIAL AVAILABLE UPON REQUEST

CONTACT MATERIAL; COPPER ALLOY CONTACT PLATING: GOLD ON THE MATING AREA, TIN PLATING ON THE CONTACT TAILS, NICKEL UNDERPLATE