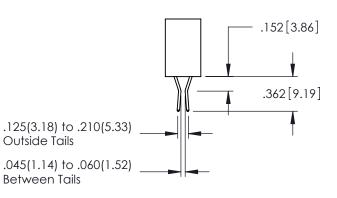

**SECTION A-A** 

.175 4.45

**Contact Code 558** 

Contact Code 559

Contact Code 560

INSULATOR MATERIAL: THERMOPLASTIC POLYESTER, UL 94V-0

DAP MATERIAL AVAILABLE UPON REQUEST

CONTACT MATERIAL; COPPER ALLOY CONTACT PLATING: GOLD ON THE MATING AREA, TIN PLATING ON THE CONTACT TAILS, NICKEL UNDERPLATE