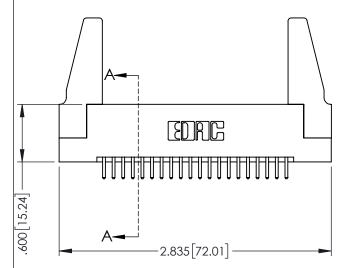

1220F NOWBER

160[4.06] POINT OF CONTACT

.330[8.38] CARD SLOT

ORIGINAL

1

INSULATOR MATERIAL: THERMOPLASTIC PBT BLACK, UL 94V-0

 CONTACT MATERIAL; COPPER TIN ALLOY
 CONTACT PLATING: GOLD ON THE MATING AREA, TIN PLATING ON THE CONTACT TAILS, NICKEL UNDERPLATE