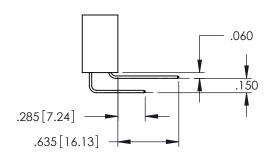

**SECTION A-A** 

.175 4.45

**Contact Code 558** 

Contact Code 559

Contact Code 560

INSULATOR MATERIAL: THERMOPLASTIC POLYESTER, UL 94V-0

DAP MATERIAL AVAILABLE UPON REQUEST

CONTACT MATERIAL; COPPER ALLOY CONTACT PLATING: GOLD ON THE MATING AREA, TIN PLATING ON THE CONTACT TAILS, NICKEL UNDERPLATE