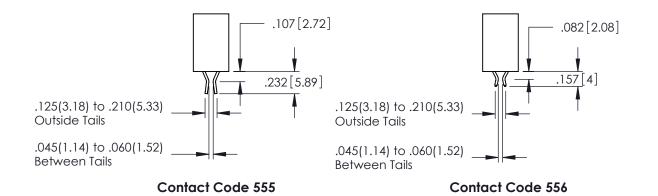

<u>Contact Dimensions:</u>
520-P.C. Tail .030x.018(0.76x0.46) - Tail LG=.175(4.45)
.100 (2.54) Contact Spacing x .200 (5.08) Row Spacing

THIS IS A C.A.D. GENERATED DRAWING DO NOT MAKE MANUAL REVISIONS TO MAS'

**SECTION A-A** 

.175 4.45

**Contact Code 558** 

Contact Code 559

Contact Code 560

INSULATOR MATERIAL: THERMOPLASTIC POLYESTER, UL 94V-0

DAP MATERIAL AVAILABLE UPON REQUEST

CONTACT MATERIAL; COPPER ALLOY CONTACT PLATING: GOLD ON THE MATING AREA, TIN PLATING ON THE CONTACT TAILS, NICKEL UNDERPLATE

345/395 SERIES CARD EDGE CONNECTOR CONTACT CODE 555,556,558,559,560 DIMENSIONS

YOUR CONNECTION TO QUALITY & SERVICE

ACAD REFERENCE NO. 345-ENG-MASTER DATE:MAY.16/2017 DRAWN: R.STA.MONICA 1:1 SHEET 2 OF 2