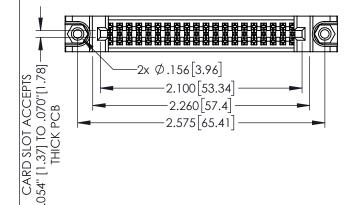

1220F NOWBER

160[4.06] POINT OF CONTACT

.330[8.38] CARD SLOT

ORIGINAL

1

INSULATOR MATERIAL: THERMOPLASTIC PBT BLACK, UL 94V-0

 CONTACT MATERIAL; COPPER TIN ALLOY
 CONTACT PLATING: GOLD ON THE MATING AREA, TIN PLATING ON THE CONTACT TAILS, NICKEL UNDERPLATE