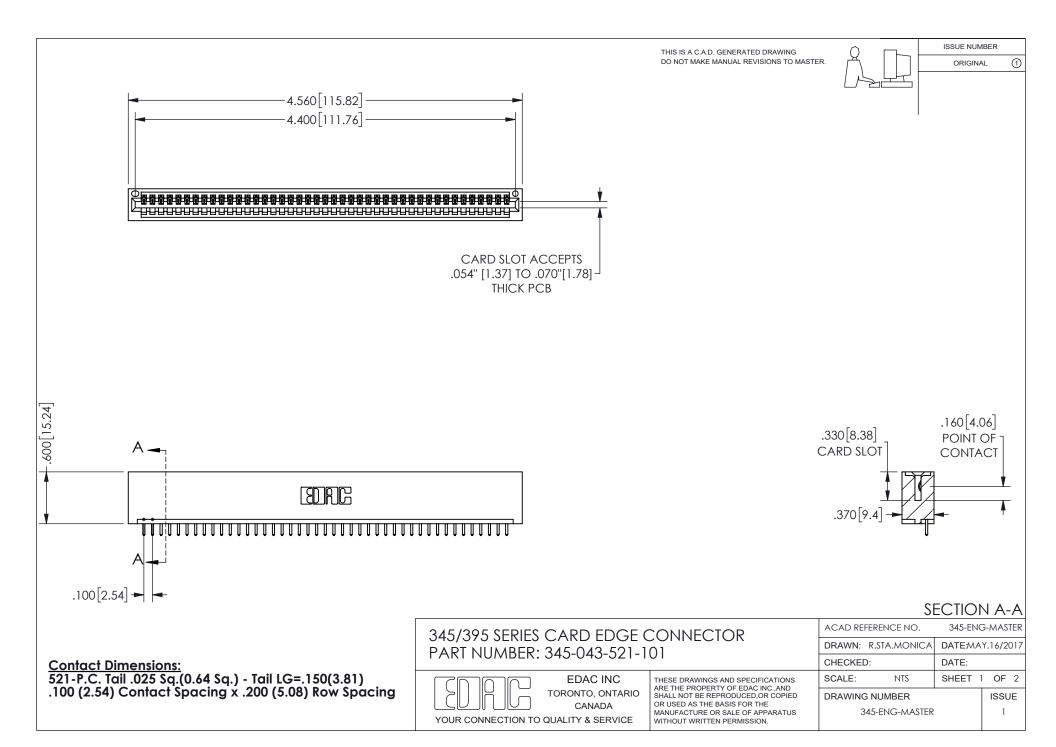

## 345/395 SERIES CARD EDGE CONNECTOR CONTACT CODE 555,556,558,559,560 DIMENSIONS

YOUR CONNECTION TO QUALITY & SERVICE

**EDAC INC** TORONTO, ONTARIO CANADA

THESE DRAWINGS AND SPECIFICATIONS ARE THE PROPERTY OF EDAC INC.,AND SHALL NOT BE REPRODUCED, OR COPIED OR USED AS THE BASIS FOR THE MANUFACTURE OR SALE OF APPARATUS WITHOUT WRITTEN PERMISSION.

| ACAD REFERENCE NO.  | 345-ENG-MASTER   |
|---------------------|------------------|
| DRAWN: R.STA.MONICA | DATE:MAY.16/2017 |
| CHECKED:            | DATE:            |
| SCALE: 1:1          | SHEET 2 OF 2     |
| DRAWING NUMBER      | ISSUE            |
| 345-ENG-MASTER      | 1                |