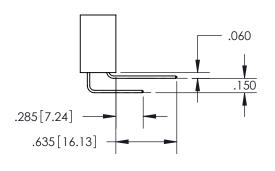

**Contact Dimensions:** 558-90 Degree Bend (Code 541 Contacts) See Sheet 2 for Contact Code 555, 556, 558, 559, 560 Dimensions

INSULATOR MATERIAL: THERMOPLASTIC PBT, UL 94V-0 CONTACT MATERIAL; COPPER TIN ALLOY CONTACT PLATING: GOLD ON THE MATING AREA, TIN PLATING ON THE CONTACT TAILS, NICKEL UNDERPLATE

ISSUE NUMBER

ORIGINAL

1

**Contact Code 558** 

**Contact Code 559** 

**Contact Code 560** 

| 345/395 SERIES CARD EDGE CONNECTOR          |
|---------------------------------------------|
| CONTACT CODE 555,556,558,559,560 DIMENSIONS |