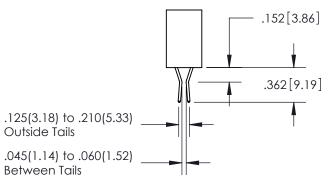

**Contact Dimensions:** 558-90 Degree Bend (Code 541 Contacts) See Sheet 2 for Contact Code 555, 556, 558, 559, 560 Dimensions

INSULATOR MATERIAL: THERMOPLASTIC PBT, UL 94V-0 CONTACT MATERIAL; COPPER TIN ALLOY CONTACT PLATING: GOLD ON THE MATING AREA, TIN PLATING ON THE CONTACT TAILS, NICKEL UNDERPLATE

Outside Tails

Between Tails

|   | ACAD REFERENCE NO.  | 345-ENG-MASTER   |  |
|---|---------------------|------------------|--|
| ò | DRAWN: R.STA.MONICA | DATE:MAY.16/2017 |  |
|   | CHECKED:            | DATE:            |  |
|   | SCALE: 1:1          | SHEET 2 OF 2     |  |
|   | DRAWING NUMBER      | ISSUE            |  |
|   | 345-ENG-MASTER      | 1                |  |
|   |                     |                  |  |