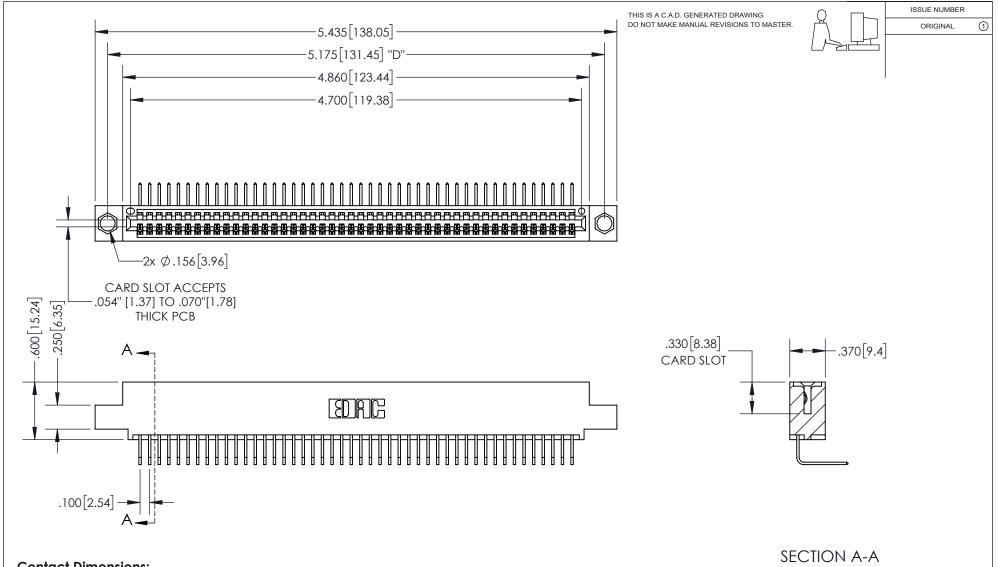

**Contact Dimensions:** 558-90 Degree Bend (Code 541 Contacts) See Sheet 2 for Contact Code 555, 556, 558, 559, 560 Dimensions

INSULATOR MATERIAL: THERMOPLASTIC PBT, UL 94V-0 CONTACT MATERIAL; COPPER TIN ALLOY CONTACT PLATING: GOLD ON THE MATING AREA, TIN PLATING ON THE CONTACT TAILS, NICKEL UNDERPLATE

## 345/395 SERIES CARD EDGE CONNECTOR PART NUMBER: 345-046-558-404

YOUR CONNECTION TO QUALITY & SERVICE

**EDAC INC** TORONTO, ONTARIO CANADA

THESE DRAWINGS AND SPECIFICATIONS ARE THE PROPERTY OF EDAC INC.,AND SHALL NOT BE REPRODUCED, OR COPIED OR USED AS THE BASIS FOR THE MANUFACTURE OR SALE OF APPARATUS WITHOUT WRITTEN PERMISSION.