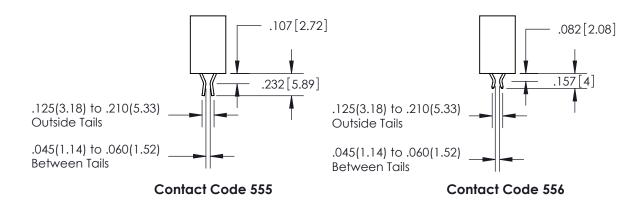

**Contact Dimensions:** 558-90 Degree Bend (Code 541 Contacts) See Sheet 2 for Contact Code 555, 556, 558, 559, 560 Dimensions

INSULATOR MATERIAL: THERMOPLASTIC PBT, UL 94V-0 CONTACT MATERIAL; COPPER TIN ALLOY CONTACT PLATING: GOLD ON THE MATING AREA, TIN PLATING ON THE CONTACT TAILS, NICKEL UNDERPLATE

ISSUE NUMBER

ORIGINAL

1

**Contact Code 558** 

**Contact Code 559** 

**Contact Code 560** 

| 345/395 SERIES CARD EDGE CONNECTOR          |
|---------------------------------------------|
| CONTACT CODE 555,556,558,559,560 DIMENSIONS |

Outside Tails

Between Tails

|   | ACAD REFERENCE NO.  | 345-ENG-MASTER   |  |
|---|---------------------|------------------|--|
| ò | DRAWN: R.STA.MONICA | DATE:MAY.16/2017 |  |
|   | CHECKED:            | DATE:            |  |
|   | SCALE: 1:1          | SHEET 2 OF 2     |  |
|   | DRAWING NUMBER      | ISSUE            |  |
|   | 345-ENG-MASTER      | 1                |  |
|   |                     |                  |  |