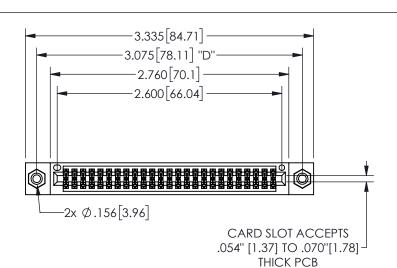

THIS IS A C.A.D. GENERATED DRAWING DO NOT MAKE MANUAL REVISIONS TO MASTER.

ISSUE NUMBER

ORIGINAL

1

.160 4.06 .330[8.38] POINT OF CARD SLOT CONTACT .370 9.4

-.350[8.89] .600[15.24] 

Contact Dimensions: 541-Wire Wrap .025 Sq.(0.64 Sq.) - Tail LG=.750(19.05) .100 (2.54) Contact Spacing x .200 (5.08) Row Spacing

345/395 SERIES CARD EDGE CONNECTOR PART NUMBER: 345-050-541-208

YOUR CONNECTION TO QUALITY & SERVICE

**EDAC INC** TORONTO, ONTARIO CANADA

THESE DRAWINGS AND SPECIFICATIONS ARE THE PROPERTY OF EDAC INC.,AND SHALL NOT BE REPRODUCED,OR COPIED OR USED AS THE BASIS FOR THE MANUFACTURE OR SALE OF APPARATUS WITHOUT WRITTEN PERMISSION.