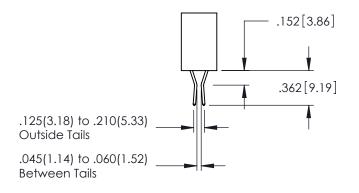

345-ENG-MASTER

**Contact Code 555** 

**Contact Code 556** 

**Contact Code 558** 

**Contact Code 559** 

Contact Code 560

INSULATOR MATERIAL: THERMOPLASTIC POLYESTER, UL 94V-0

DAP MATERIAL AVAILABLE UPON REQUEST