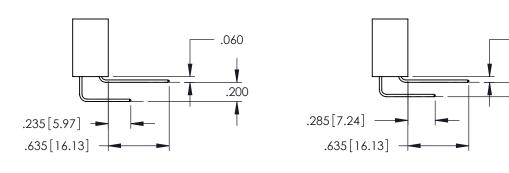

345-ENG-MASTER

**Contact Code 555** 

**Contact Code 556** 

**Contact Code 558** 

**Contact Code 559** 

Contact Code 560

INSULATOR MATERIAL: THERMOPLASTIC POLYESTER, UL 94V-0

DAP MATERIAL AVAILABLE UPON REQUEST