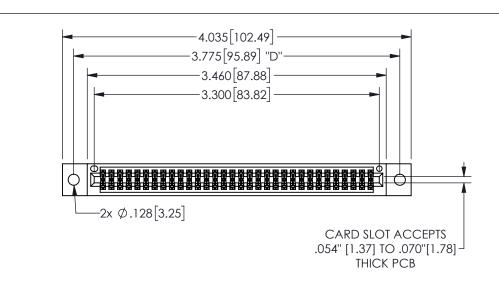

345/395 SERIES CARD EDGE CONNECTOR PART NUMBER: 345-064-542-502

YOUR CONNECTION TO QUALITY & SERVICE

**EDAC INC** TORONTO, ONTARIO CANADA

THESE DRAWINGS AND SPECIFICATIONS ARE THE PROPERTY OF EDAC INC.,AND SHALL NOT BE REPRODUCED,OR COPIED OR USED AS THE BASIS FOR THE MANUFACTURE OR SALE OF APPARATUS WITHOUT WRITTEN PERMISSION.