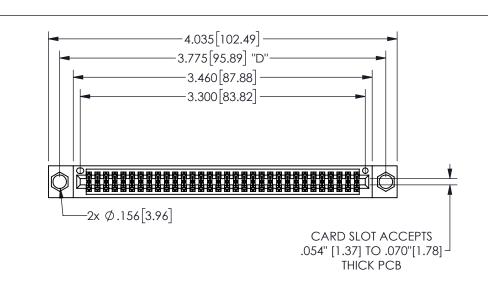

THIS IS A C.A.D. GENERATED DRAWING DO NOT MAKE MANUAL REVISIONS TO MASTER.

ISSUE NUMBER

1

ORIGINAL

.160 4.06 .330[8.38] POINT OF CARD SLOT CONTACT .370 9.4

## -.180[4.57] 600 15.24 .250[6.35] .100[2.54]

<u>Contact Dimensions:</u>
560-Extender Board Bend (Code 523 Contacts)
See Sheet 2 for Contact Code 555, 556, 558, 559, 560 **Dimensions** 

| 345/395 SERIES CARD EDGE CONNECTOR |  |
|------------------------------------|--|
| PART NUMBER: 345-064-560-804       |  |